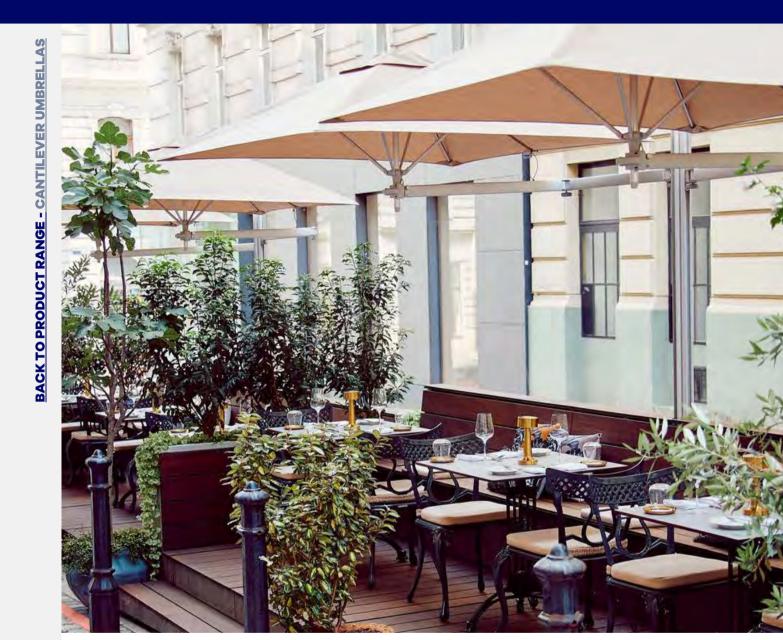

# **UMBRELLAS**

| CAA |      | EV | ED  | 7/ | חר | EI C |
|-----|------|----|-----|----|----|------|
| CAN | 1116 | EV | ERI | W  | טע | ELO  |

#### KNOWN FOR

**Versa UX** 

Windmill close and opening, slides up/down on the arm and rotates 360°

**Eclipsum UX** 

Unique round shape, impressionable, highly functional

**Icarus UX** 

Aesthetics; inspired by a leaf shape

**Spectra** 

Innovative fan opening system, slides up/down on the arm and rotates 360°. Choose single, duo, and multi canopies on one arm.

**Paraflex** 

Versitile, space saving, wall mounted or with pole, one, two or more umbrellas with one post.

**Sunwing Casa** 

Stylish, classy, 360° rotating solar protection with a 54° tilting rod

Sombrano S+

Quality, design, 360° rotating solar protection with a 54° tilting rod

Pendalex P+

Classic look, steplessly tilted by up to 90° in any direction , rotates 360°

**Ambiente Nova** 

Largest side-mast parasol impresses with it's elegance. May be motorized, LED option

**Fortano** 

Solid, flat roof, high-quality, and a steadfast companion - even in high winds

Aura

Majestic wooden parasol, roof can be tilted towards the mast and rotated 360°