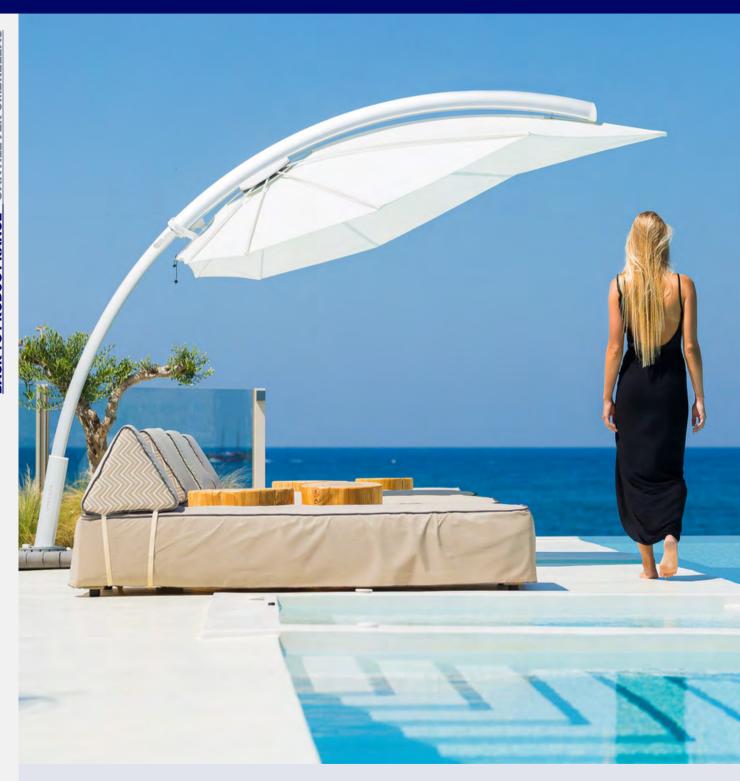

#### KNOWN FOR

**Versa UX** 

Windmill close and opening, slides up/down on the arm and rotates 360°

**Eclipsum UX** 

Unique round shape, impressionable, highly functional

**Icarus UX** 

Aesthetics; inspired by a leaf shape

**HOW IT WORKS:** 

**MORE INFORMATION:** 

Inspired by nature, the leaf shape embraces and protects as it creates the safe secure feeling of a cocoon.