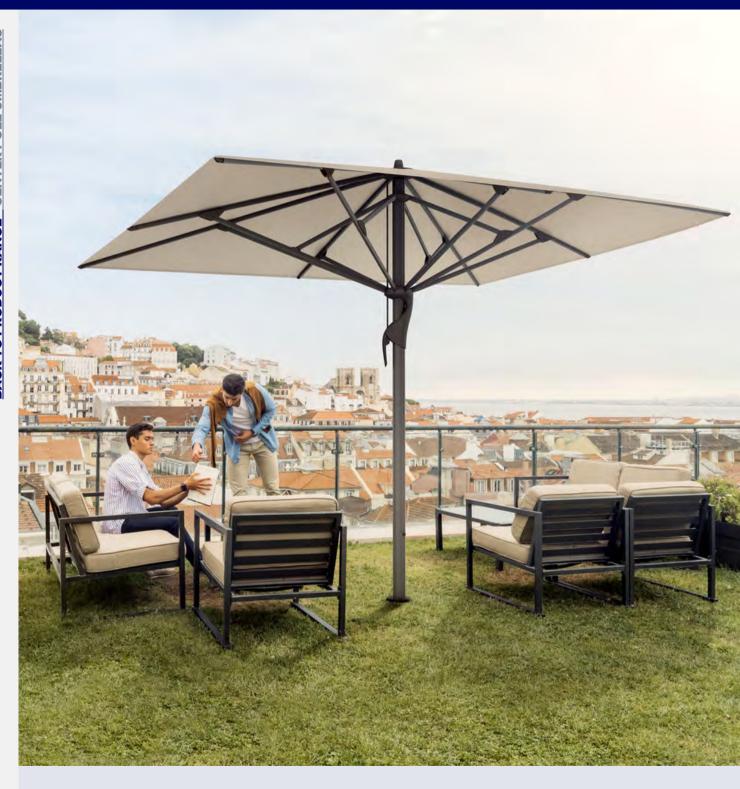

# **UMBRELLAS**

| CAA |      | EV | ED  | 7/ | חר | EI C |
|-----|------|----|-----|----|----|------|
| CAN | 1116 | EV | ERI | W  | טע | ELO  |

#### KNOWN FOR

**Versa UX** 

Windmill close and opening, slides up/down on the arm and rotates 360°

**Eclipsum UX** 

Unique round shape, impressionable, highly functional

**Icarus UX** 

Aesthetics; inspired by a leaf shape

**Spectra** 

Innovative fan opening system, slides up/down on the arm and rotates 360°. Choose single, duo, and multi canopies on one arm.

**Paraflex** 

Versitile, space saving, wall mounted or with pole, one, two or more umbrellas with one post.

**Sunwing Casa** 

Stylish, classy, 360° rotating solar protection with a 54° tilting rod

Sombrano S+

Quality, design, 360° rotating solar protection with a 54° tilting rod

Pendalex P+

Classic look, steplessly tilted by up to 90° in any direction , rotates 360°

**Ambiente Nova** 

Largest side-mast parasol impresses with it's elegance. May be motorized, LED option

**Fortano** 

Solid, flat roof, high-quality, and a steadfast companion - even in high winds

Aura

Majestic wooden parasol, roof can be tilted towards the mast and rotated 360°

# **UMBRELLAS**

| CANTILEVER MODELS  | KNOWN FOR                                                                      |
|--------------------|--------------------------------------------------------------------------------|
|                    |                                                                                |
| Venezia            | Imposing and charismatic when open, discreet and secluded once closed          |
|                    | Distinctive, available in single or multiple                                   |
| Swing              | version (2 or 4 parasol with only one pole)                                    |
| Decentrato         | Half umbrella with 360° rotation, ideal for tight or small spaces              |
|                    |                                                                                |
| CENTER POLE MODELS | KNOWN FOR                                                                      |
| Alexo              | Iconic, perfectly combines design and functionality                            |
| Alu Smart          | Small and adaptable with 360° rotation and steepless tilt                      |
| Twist              | HighErgonomic swivel mechanism, easy to open, 360° rotation and steepless tilt |
| Teakwood           | Fine craftsmanship; Untreated teak, asthetic and elegant                       |
| Fortero            | Medium-size, windproof, closes above table top, robus and stable               |

# **UMBRELLAS**

**CENTER POLE MODELS** 

KNOWN FOR

**Fortino Riviera** 

Aerodynamic design, ideal for high winds, closes above table tops

**Fortello** 

Large parasol, robust, with high wind capacity and easy close above tables

**Fortello LED** 

Lighting integrated into ribs; Wind resistant

Palazzo Style

Stylish, flat parasol roof and a strong mast. High wind speeds of up to 115 km/h

Palazzo Noblesse

Quality, easy to operate, effortlessly protects against sun, rain, and wind up to 95 km/h

Castello Pro

Simple elegance and high wind stability up to 100 km/h.

**Pyramid** 

Revolutionary, lamp/umbrella with bck-lit rigid panels. An icon of contemporary design

Flash

Slender, light design with a quick opening

**Maxi Pro** 

High coverage from 16 to 49 square meters; Wood mast and ribs