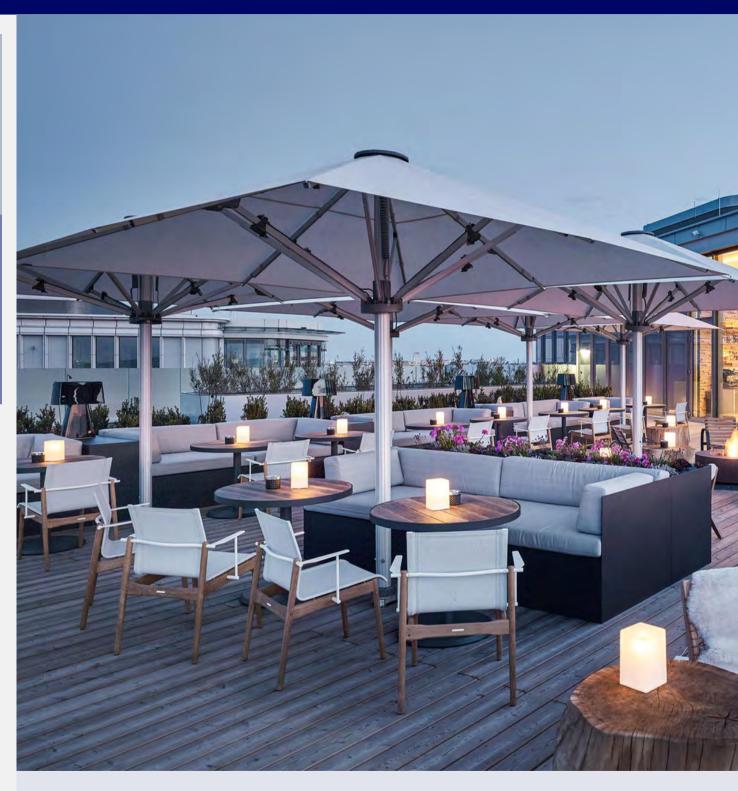

# **Camargue Skye**

by Renson

Modular bioclimatic pergola with rotating and retractable aluminum blades and optional integrated side elements.

BACK TO PRODUCT RANGE - BIO LOUVERED PERGOLAS

#### HOW IT WORKS

**MORE INFORMATION:** 

by Renson

Modular bioclimatic pergola with rotating aluminum blades and optional integrated side elements.

BACK TO PRODUCT RANGE - BIO LOUVERED PERGOLAS