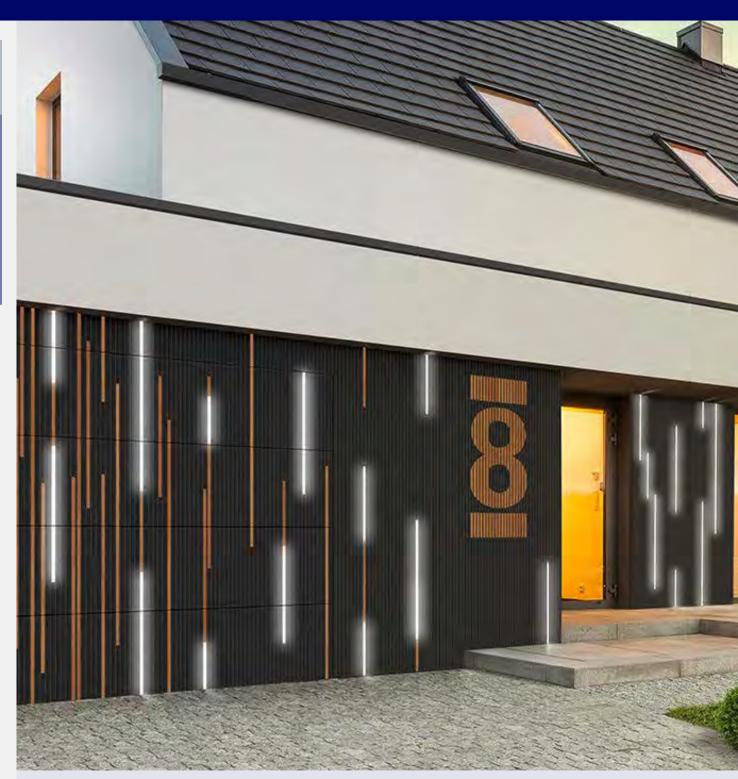

# Linarte by Renson

Aluminum Linarte vertical profiles distinguish themselves in terms of creative possibilities for aesthetic façade cladding, indoors or outdoors.

BACK TO PRODUCT RANGE - CLADDING

#### **MORE INFORMATION:**