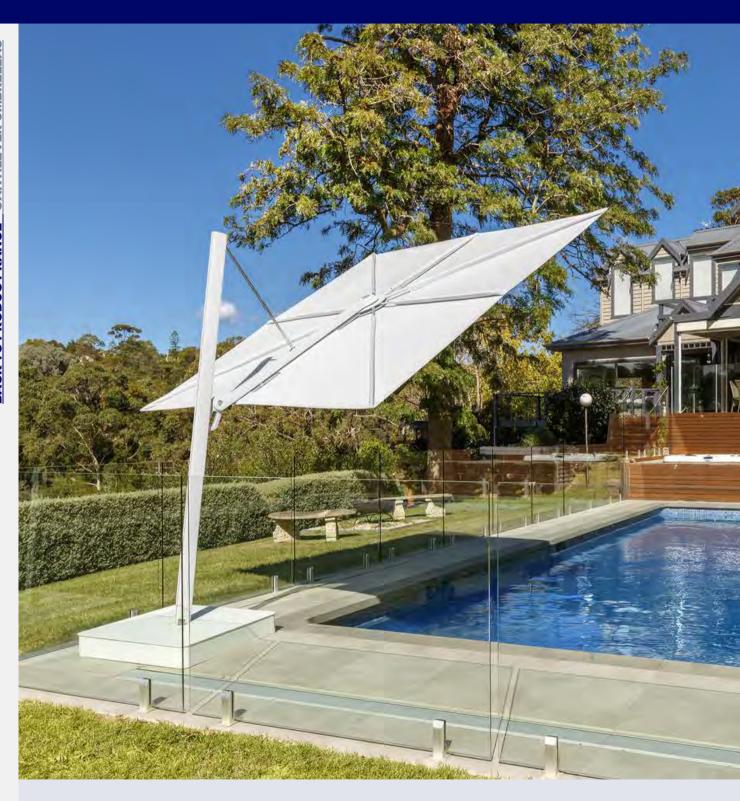

**Ambiente Nova** 

Largest side-mast parasol impresses with it's elegance. May be motorized, LED option

**Fortano** 

Solid, flat roof, high-quality, and a steadfast companion - even in high winds

Aura

Majestic wooden parasol, roof can be tilted towards the mast and rotated 360°

# Ambiente Nova

by Glatz

The largest Glatz side-mast parasol impresses with its incomparable wealth of variants and carefully thought-out opening mechanism. LED lighting can be integrated in the ribs.

**BACK TO PRODUCT RANGE - CANTILEVER UMBRELLAS** 