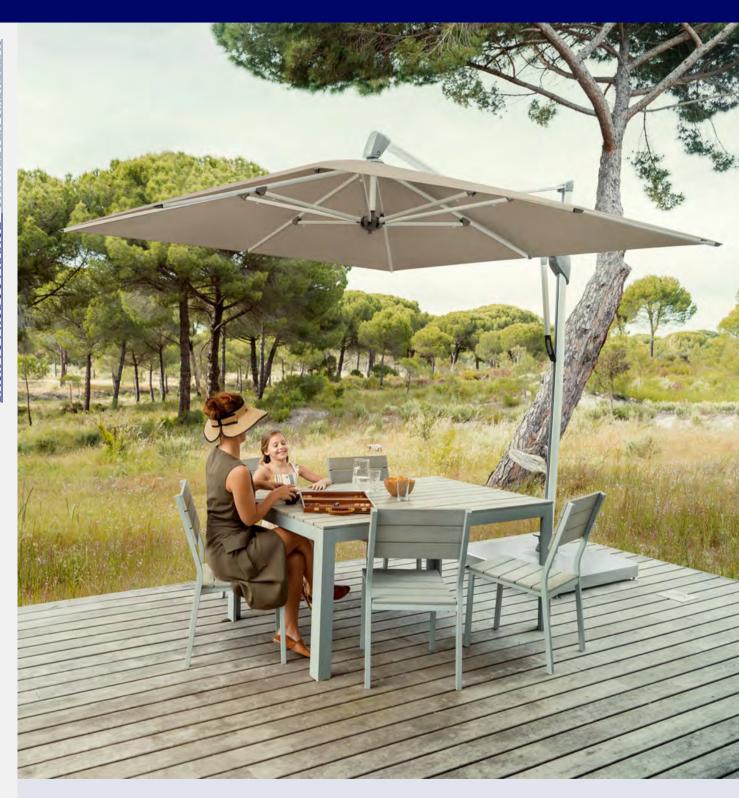

# **UMBRELLAS**

| CANTILEVER MODELS  | KNOWN FOR                                                                      |
|--------------------|--------------------------------------------------------------------------------|
|                    |                                                                                |
| Venezia            | Imposing and charismatic when open, discreet and secluded once closed          |
|                    | Distinctive, available in single or multiple                                   |
| Swing              | version (2 or 4 parasol with only one pole)                                    |
| Decentrato         | Half umbrella with 360° rotation, ideal for tight or small spaces              |
|                    |                                                                                |
| CENTER POLE MODELS | KNOWN FOR                                                                      |
| Alexo              | Iconic, perfectly combines design and functionality                            |
| Alu Smart          | Small and adaptable with 360° rotation and steepless tilt                      |
| Twist              | HighErgonomic swivel mechanism, easy to open, 360° rotation and steepless tilt |
| Teakwood           | Fine craftsmanship; Untreated teak, asthetic and elegant                       |
| Fortero            | Medium-size, windproof, closes above table top, robus and stable               |

# **UMBRELLAS**

**CENTER POLE MODELS** 

KNOWN FOR

**Fortino Riviera** 

Aerodynamic design, ideal for high winds, closes above table tops

**Fortello** 

Large parasol, robust, with high wind capacity and easy close above tables