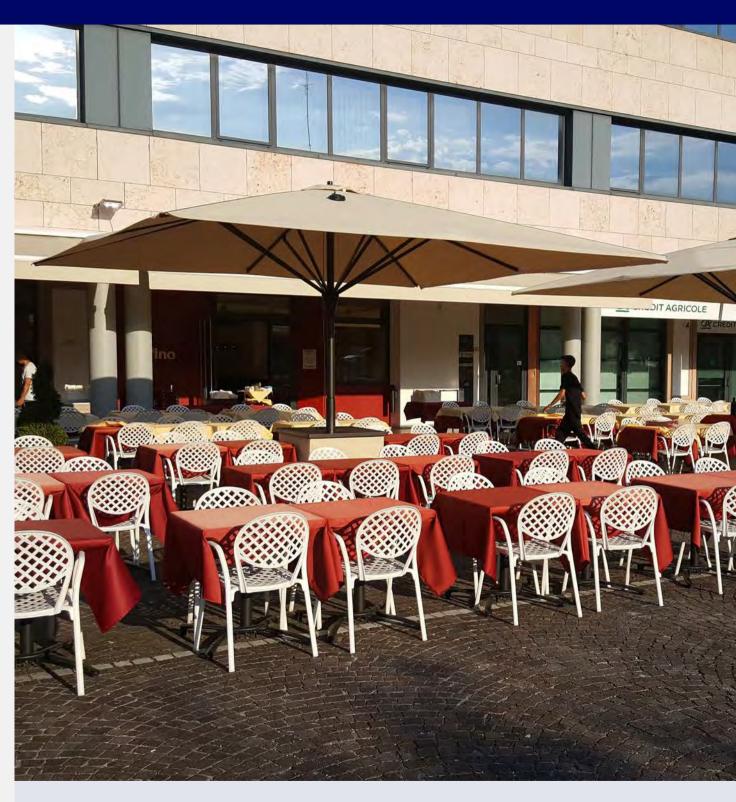

# **UMBRELLAS**

| CAA |      | EV | ED  | 7/ | חר | EI C |
|-----|------|----|-----|----|----|------|
| CAN | 1116 | EV | ERI | W  | טע | ELO  |

#### KNOWN FOR

**Versa UX** 

Windmill close and opening, slides up/down on the arm and rotates 360°

**Eclipsum UX** 

Unique round shape, impressionable, highly functional

**Icarus UX** 

Aesthetics; inspired by a leaf shape

**Spectra** 

Innovative fan opening system, slides up/down on the arm and rotates 360°. Choose single, duo, and multi canopies on one arm.

**Paraflex** 

Versitile, space saving, wall mounted or with pole, one, two or more umbrellas with one post.

**Sunwing Casa** 

Stylish, classy, 360° rotating solar protection with a 54° tilting rod

Sombrano S+

Quality, design, 360° rotating solar protection with a 54° tilting rod

Pendalex P+

Classic look, steplessly tilted by up to 90° in any direction , rotates 360°

**Ambiente Nova** 

Largest side-mast parasol impresses with it's elegance. May be motorized, LED option

**Fortano** 

Solid, flat roof, high-quality, and a steadfast companion - even in high winds

Aura

Majestic wooden parasol, roof can be tilted towards the mast and rotated 360°