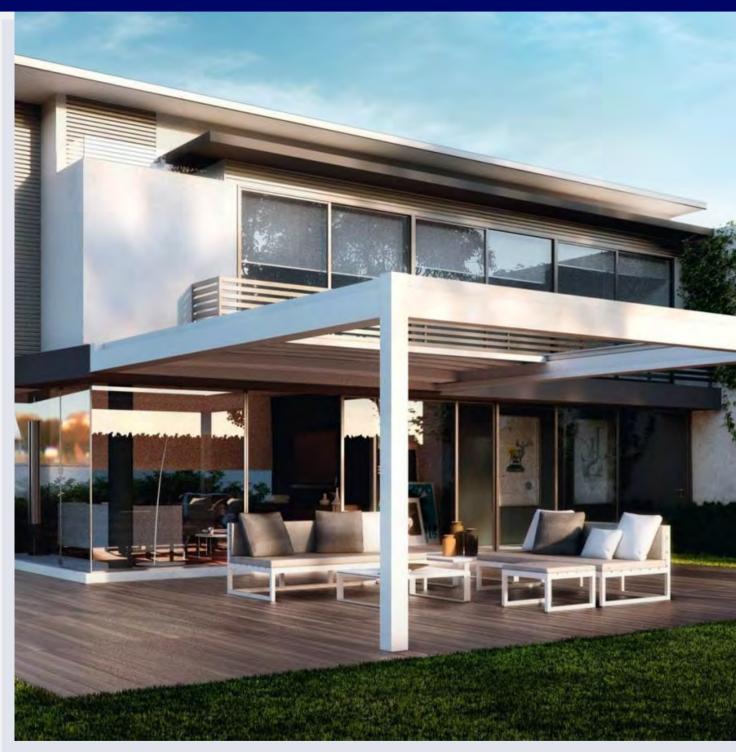

# **BIOCLIMATIC LOUVERED PERGOLAS**

MODELS

KNOWN FOR

Blades tilt and retract; Integrated side elements

Camargue

Blades tilt; Integrated side elements

Algarve

Blades tilt; Surface mounted side elements

# **Camargue Skye**

by Renson

Modular bioclimatic pergola with rotating and retractable aluminum blades and optional integrated side elements.

BACK TO PRODUCT RANGE - BIO LOUVERED PERGOLAS