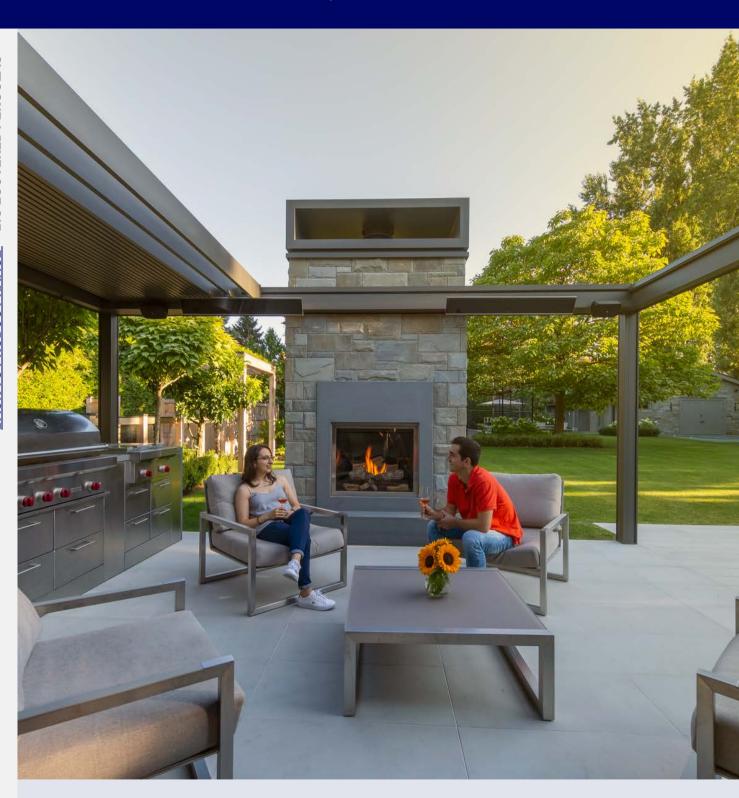

# **BIOCLIMATIC LOUVERED PERGOLAS**

MODELS

KNOWN FOR

Blades tilt and retract; Integrated side elements

Camargue

Blades tilt; Integrated side elements

Algarve

Blades tilt; Surface mounted side elements

# **Camargue Skye**

by Renson

Modular bioclimatic pergola with rotating and retractable aluminum blades and optional integrated side elements.

BACK TO PRODUCT RANGE - BIO LOUVERED PERGOLAS