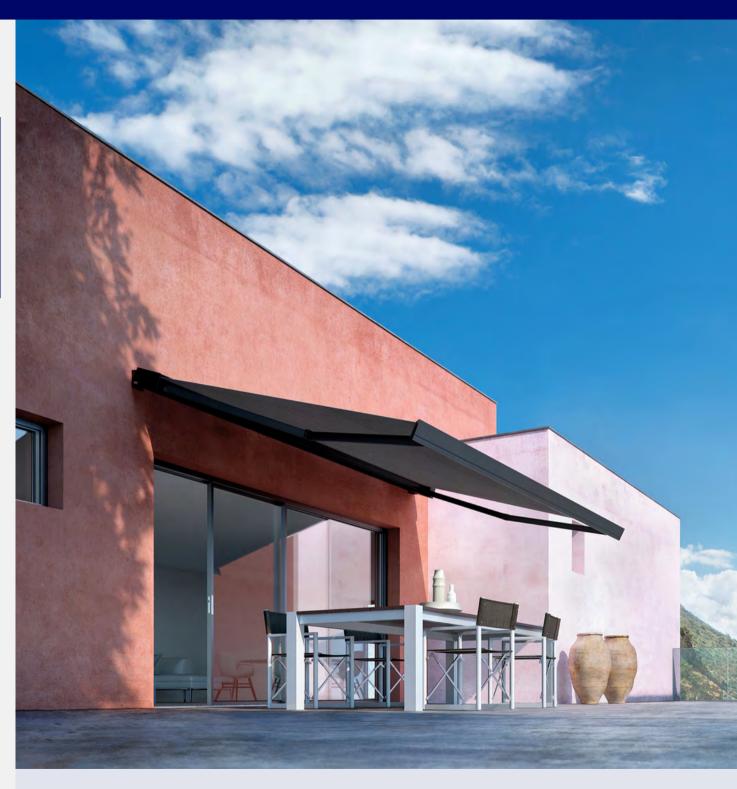

# **RETRACTABLE AWNINGS**

| MODELS   | KNOWN FOR                                                                             |
|----------|---------------------------------------------------------------------------------------|
| T-Hide   | Extendable arm, optional valance and lighting, an elegant solution                    |
| T-Code   | Wall or ceiling mounted, extendable arms,<br>lighting option, smartphone capabilities |
| Casabox  | Extendable arm, motorized, elegant sunshade                                           |
| Tendabox | Sturdy, versatile box awning for medium to large areas                                |
| Select   | Telescopic arms, volant-plus option, stylish                                          |
|          |                                                                                       |

# T-Code by Pratic

Designed to be installed both on the wall and ceiling, T-Code is a versatile solution that adapts to complete buildings while enhancing lines and volumes.