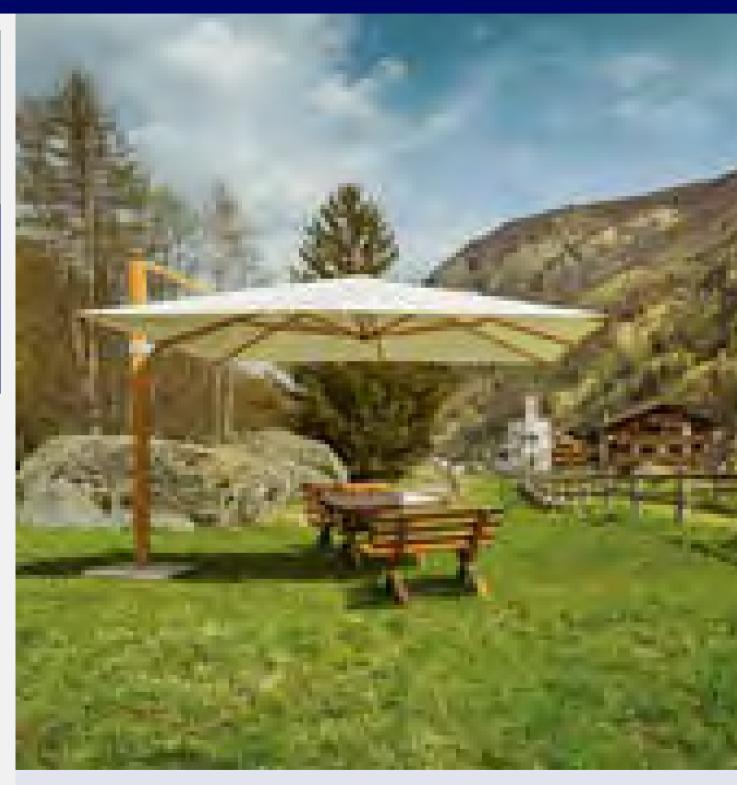

# **UMBRELLAS**

| CAA |      | EV | ED  | 7/ | חר | EI C |
|-----|------|----|-----|----|----|------|
| CAN | 1116 | EV | ERI | W  | טע | ELO  |

#### KNOWN FOR

**Versa UX** 

Windmill close and opening, slides up/down on the arm and rotates 360°

**Eclipsum UX** 

Unique round shape, impressionable, highly functional

**Icarus UX** 

Aesthetics; inspired by a leaf shape

**Spectra** 

Innovative fan opening system, slides up/down on the arm and rotates 360°. Choose single, duo, and multi canopies on one arm.

**Paraflex** 

Versitile, space saving, wall mounted or with pole, one, two or more umbrellas with one post.

**Sunwing Casa** 

Stylish, classy, 360° rotating solar protection with a 54° tilting rod

Sombrano S+

Quality, design, 360° rotating solar protection with a 54° tilting rod

Pendalex P+

Classic look, steplessly tilted by up to 90° in any direction , rotates 360°

**Ambiente Nova** 

Largest side-mast parasol impresses with it's elegance. May be motorized, LED option

**Fortano** 

Solid, flat roof, high-quality, and a steadfast companion - even in high winds

Aura

Majestic wooden parasol, roof can be tilted towards the mast and rotated 360°

# **UMBRELLAS**

| CANTILEVER MODELS  | KNOWN FOR                                                                      |
|--------------------|--------------------------------------------------------------------------------|
|                    |                                                                                |
| Venezia            | Imposing and charismatic when open, discreet and secluded once closed          |
|                    | Distinctive, available in single or multiple                                   |
| Swing              | version (2 or 4 parasol with only one pole)                                    |
| Decentrato         | Half umbrella with 360° rotation, ideal for tight or small spaces              |
|                    |                                                                                |
| CENTER POLE MODELS | KNOWN FOR                                                                      |
| Alexo              | Iconic, perfectly combines design and functionality                            |
| Alu Smart          | Small and adaptable with 360° rotation and steepless tilt                      |
| Twist              | HighErgonomic swivel mechanism, easy to open, 360° rotation and steepless tilt |
| Teakwood           | Fine craftsmanship; Untreated teak, asthetic and elegant                       |
| Fortero            | Medium-size, windproof, closes above table top, robus and stable               |