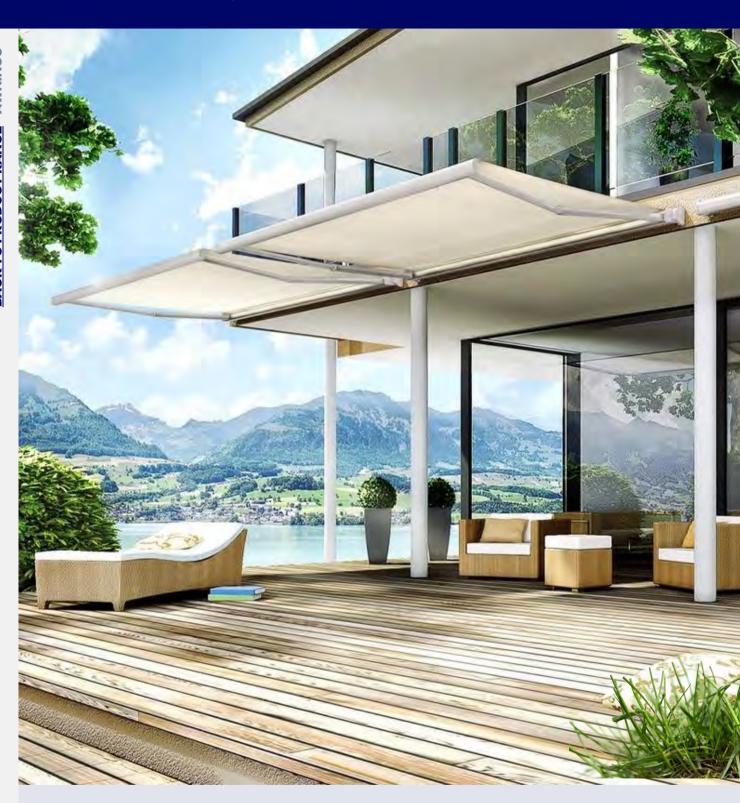

# **RETRACTABLE AWNINGS**

| MODELS   | KNOWN FOR                                                                             |
|----------|---------------------------------------------------------------------------------------|
| T-Hide   | Extendable arm, optional valance and lighting, an elegant solution                    |
| T-Code   | Wall or ceiling mounted, extendable arms,<br>lighting option, smartphone capabilities |
| Casabox  | Extendable arm, motorized, elegant sunshade                                           |
| Tendabox | Sturdy, versatile box awning for medium to large areas                                |
| Select   | Telescopic arms, volant-plus option, stylish                                          |
|          |                                                                                       |