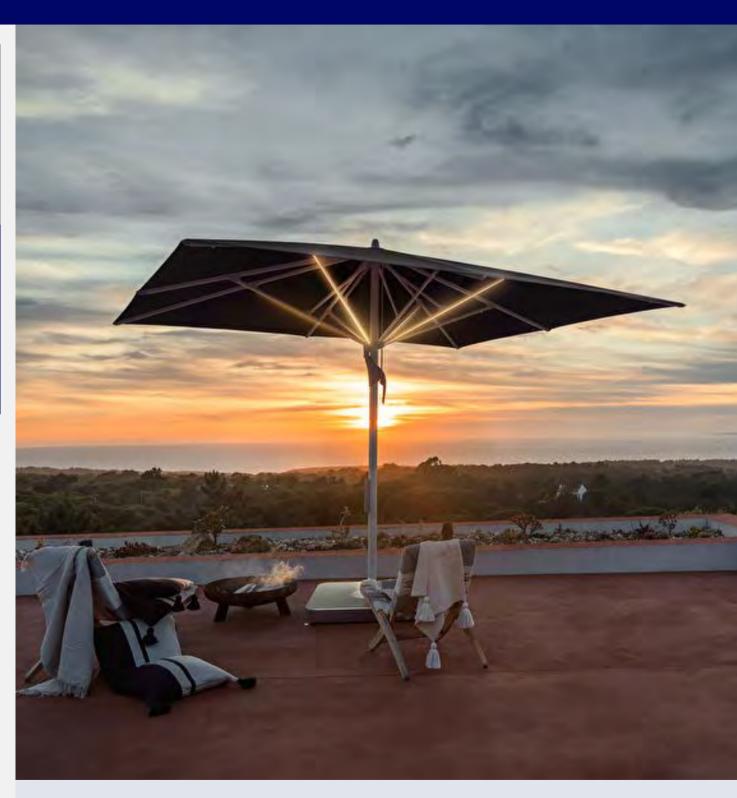

# **UMBRELLAS**

| CAA |      | EV | ED  | 7/ | חר | EI C |
|-----|------|----|-----|----|----|------|
| CAN | 1116 | EV | ERI | W  | טע | ELO  |

#### KNOWN FOR

**Versa UX** 

Windmill close and opening, slides up/down on the arm and rotates 360°

**Eclipsum UX** 

Unique round shape, impressionable, highly functional

**Icarus UX** 

Aesthetics; inspired by a leaf shape

**Spectra** 

Innovative fan opening system, slides up/down on the arm and rotates 360°. Choose single, duo, and multi canopies on one arm.

**Paraflex** 

Versitile, space saving, wall mounted or with pole, one, two or more umbrellas with one post.

**Sunwing Casa** 

Stylish, classy, 360° rotating solar protection with a 54° tilting rod

Sombrano S+

Quality, design, 360° rotating solar protection with a 54° tilting rod

Pendalex P+

Classic look, steplessly tilted by up to 90° in any direction , rotates 360°

**Ambiente Nova** 

Largest side-mast parasol impresses with it's elegance. May be motorized, LED option

**Fortano** 

Solid, flat roof, high-quality, and a steadfast companion - even in high winds

Aura

Majestic wooden parasol, roof can be tilted towards the mast and rotated 360°