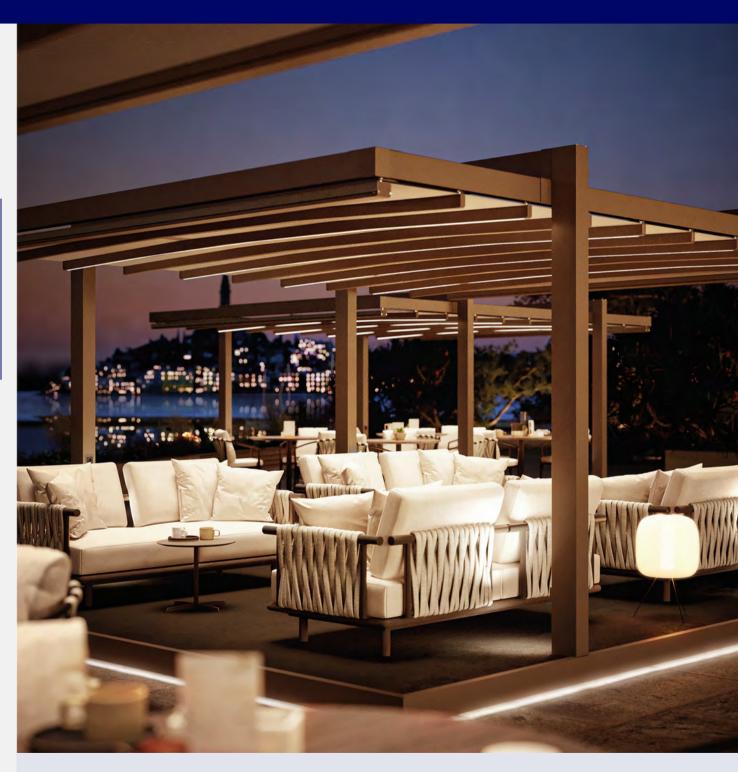

# **BIOCLIMATIC LOUVERED PERGOLAS**

MODELS

KNOWN FOR

Blades tilt and retract; Integrated side elements

Camargue

Blades tilt; Integrated side elements

Algarve

Blades tilt; Surface mounted side elements

Rotatable louvered roof; Fits into existing structures

### **HOW IT WORKS:**

**MORE INFORMATION:** 

Aero by Renson

Sun protection roof with rotatable blades or rotatable & retractable blades that can be integrated perfectly into new or existing structures.

**MORE INFORMATION:** 