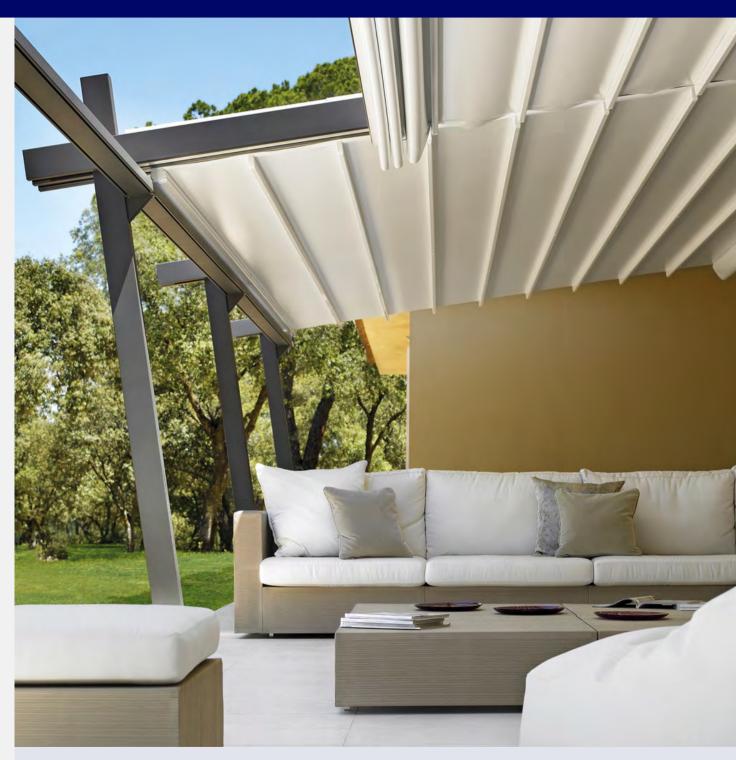

# **BIOCLIMATIC LOUVERED PERGOLAS**

MODELS

KNOWN FOR

Blades tilt and retract; Integrated side elements

Camargue

Blades tilt; Integrated side elements

Algarve

Blades tilt; Surface mounted side elements

# **Camargue Skye**

by Renson

Modular bioclimatic pergola with rotating and retractable aluminum blades and optional integrated side elements.

BACK TO PRODUCT RANGE - BIO LOUVERED PERGOLAS