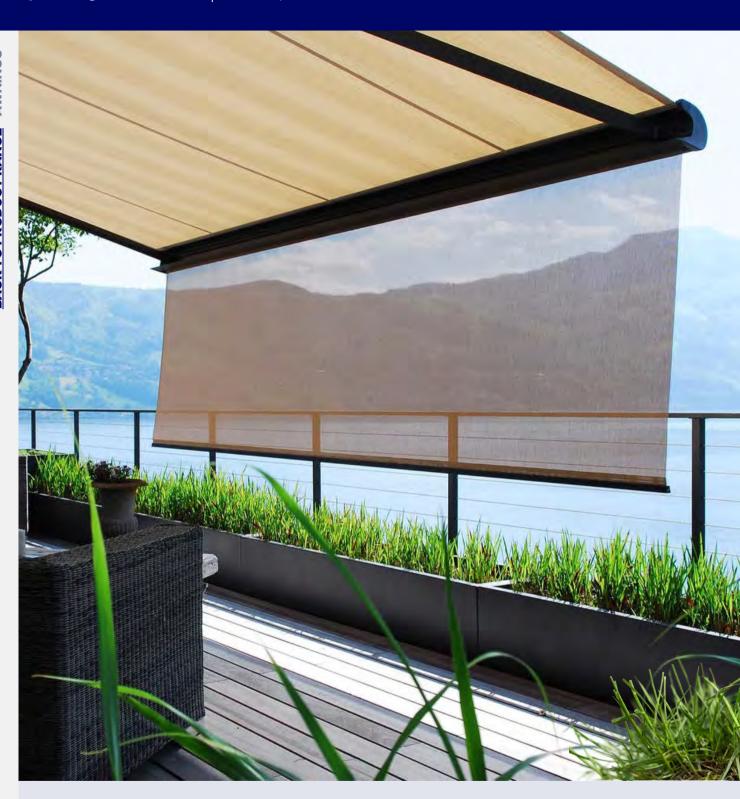

#### **SCREENS**

| MODELS    | KNOWN FOR                                                                     |  |  |
|-----------|-------------------------------------------------------------------------------|--|--|
| Fixscreen | Vertical sun protection screen; cools interior spaces up to 10° C; wind tight |  |  |
| Panovista | Shade for glass on glass corner windows                                       |  |  |
| Topfix    | Sun protection for horizontal or angled windows                               |  |  |
| Ziptrak   | Transparent and water resistant                                               |  |  |

by Renson

The Fixscreen is the first external roller blind in the world that is truly wind tight - guaranteed up to 130km/hr! Its also available in <u>Solar</u>, <u>Minimal</u> and <u>Curtain Wall</u> versions.