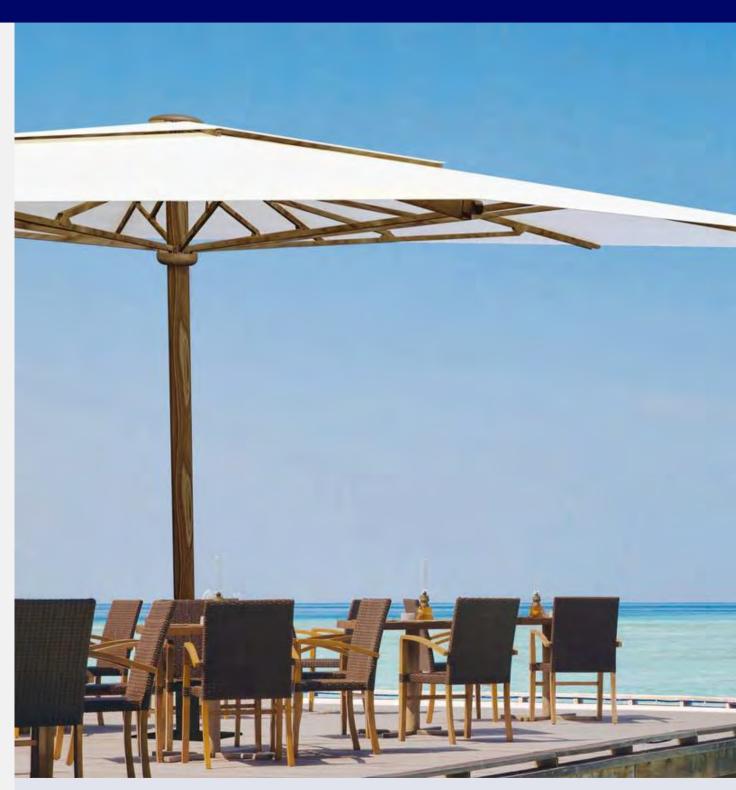

# **UMBRELLAS**

| CAA |      | EV | ED  | 7/ | חר | EI C |
|-----|------|----|-----|----|----|------|
| CAN | 1116 | EV | ERI | W  | טע | ELO  |

#### KNOWN FOR

**Versa UX** 

Windmill close and opening, slides up/down on the arm and rotates 360°

**Eclipsum UX** 

Unique round shape, impressionable, highly functional

**Icarus UX** 

Aesthetics; inspired by a leaf shape

**Spectra** 

Innovative fan opening system, slides up/down on the arm and rotates 360°. Choose single, duo, and multi canopies on one arm.

**Paraflex** 

Versitile, space saving, wall mounted or with pole, one, two or more umbrellas with one post.

**Sunwing Casa** 

Stylish, classy, 360° rotating solar protection with a 54° tilting rod

Sombrano S+

Quality, design, 360° rotating solar protection with a 54° tilting rod

Pendalex P+

Classic look, steplessly tilted by up to 90° in any direction , rotates 360°

**Ambiente Nova** 

Largest side-mast parasol impresses with it's elegance. May be motorized, LED option

**Fortano** 

Solid, flat roof, high-quality, and a steadfast companion - even in high winds

Aura

Majestic wooden parasol, roof can be tilted towards the mast and rotated 360°