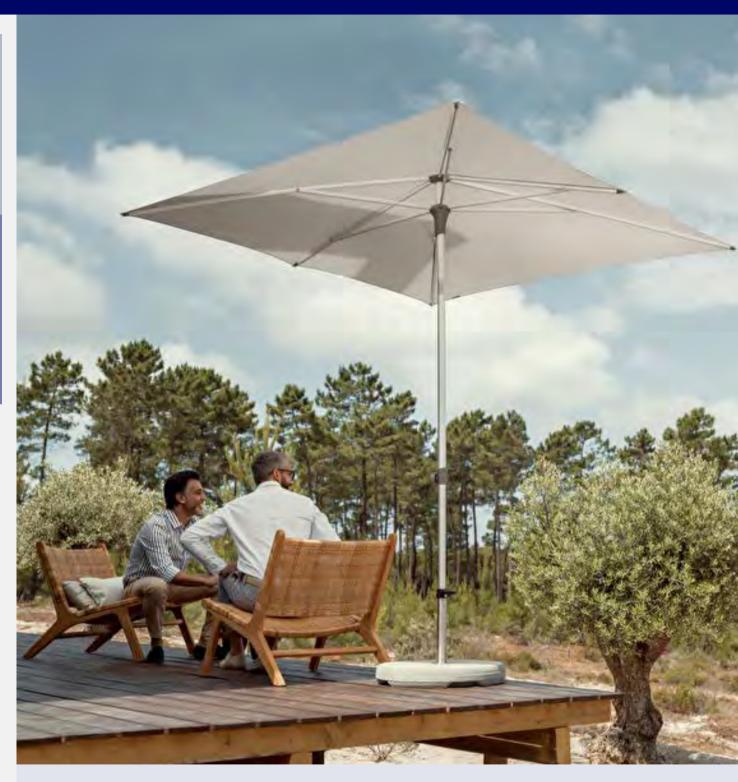

# **UMBRELLAS**

| CAA |      | EV | ED  | 7/ | חר | EI C |
|-----|------|----|-----|----|----|------|
| CAN | 1116 | EV | ERI | W  | טע | ELO  |

#### KNOWN FOR

**Versa UX** 

Windmill close and opening, slides up/down on the arm and rotates 360°

**Eclipsum UX** 

Unique round shape, impressionable, highly functional

**Icarus UX** 

Aesthetics; inspired by a leaf shape

**Spectra** 

Innovative fan opening system, slides up/down on the arm and rotates 360°. Choose single, duo, and multi canopies on one arm.

**Paraflex** 

Versitile, space saving, wall mounted or with pole, one, two or more umbrellas with one post.

**Sunwing Casa** 

Stylish, classy, 360° rotating solar protection with a 54° tilting rod

Sombrano S+

Quality, design, 360° rotating solar protection with a 54° tilting rod

Pendalex P+

Classic look, steplessly tilted by up to 90° in any direction , rotates 360°

**Ambiente Nova** 

Largest side-mast parasol impresses with it's elegance. May be motorized, LED option

**Fortano** 

Solid, flat roof, high-quality, and a steadfast companion - even in high winds

Aura

Majestic wooden parasol, roof can be tilted towards the mast and rotated 360°