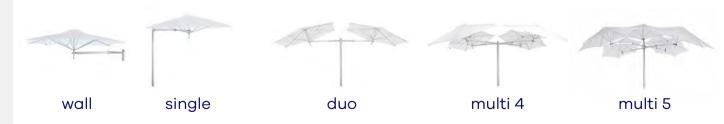

# **Sombrano S+**

by Glatz

Solves all space-related issues. Nothing stands in the way – thanks to the side pole, you can use all the space beneath the canopy.

**BACK TO PRODUCT RANGE - CANTILEVER UMBRELLAS** 

#### **HOW IT WORKS:**

**MORE INFORMATION:** 

**BACK TO PRODUCT RANGE - CANTILEVER UMBRELLAS** 