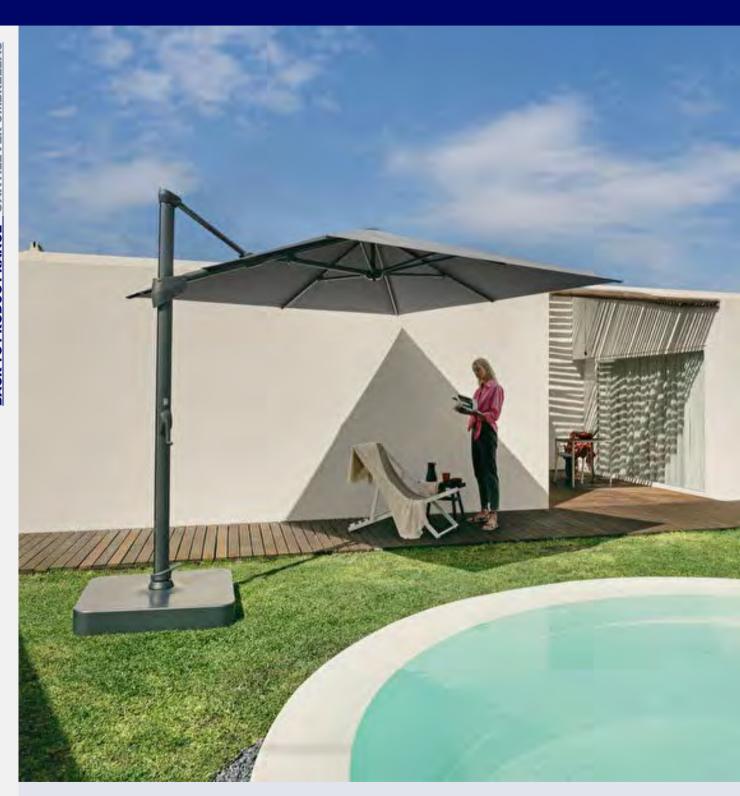

# **UMBRELLAS**

| CAA |      | EV | ED  | 7/ | חר | EI C |
|-----|------|----|-----|----|----|------|
| CAN | 1116 | EV | ERI | W  | טע | ELO  |

#### KNOWN FOR

**Versa UX** 

Windmill close and opening, slides up/down on the arm and rotates 360°

**Eclipsum UX** 

Unique round shape, impressionable, highly functional

**Icarus UX** 

Aesthetics; inspired by a leaf shape

**Spectra** 

Innovative fan opening system, slides up/down on the arm and rotates 360°. Choose single, duo, and multi canopies on one arm.

**Paraflex** 

Versitile, space saving, wall mounted or with pole, one, two or more umbrellas with one post.

**Sunwing Casa** 

Stylish, classy, 360° rotating solar protection with a 54° tilting rod

Sombrano S+

Quality, design, 360° rotating solar protection with a 54° tilting rod

Pendalex P+

Classic look, steplessly tilted by up to 90° in any direction , rotates 360°

**Ambiente Nova** 

Largest side-mast parasol impresses with it's elegance. May be motorized, LED option

**Fortano** 

Solid, flat roof, high-quality, and a steadfast companion - even in high winds

Aura

Majestic wooden parasol, roof can be tilted towards the mast and rotated 360°

# **UMBRELLAS**

| CANTILEVER MODELS  | KNOWN FOR                                                                      |
|--------------------|--------------------------------------------------------------------------------|
|                    |                                                                                |
| Venezia            | Imposing and charismatic when open, discreet and secluded once closed          |
|                    | Distinctive, available in single or multiple                                   |
| Swing              | version (2 or 4 parasol with only one pole)                                    |
| Decentrato         | Half umbrella with 360° rotation, ideal for tight or small spaces              |
|                    |                                                                                |
| CENTER POLE MODELS | KNOWN FOR                                                                      |
| Alexo              | Iconic, perfectly combines design and functionality                            |
| Alu Smart          | Small and adaptable with 360° rotation and steepless tilt                      |
| Twist              | HighErgonomic swivel mechanism, easy to open, 360° rotation and steepless tilt |
| Teakwood           | Fine craftsmanship; Untreated teak, asthetic and elegant                       |
| Fortero            | Medium-size, windproof, closes above table top, robus and stable               |