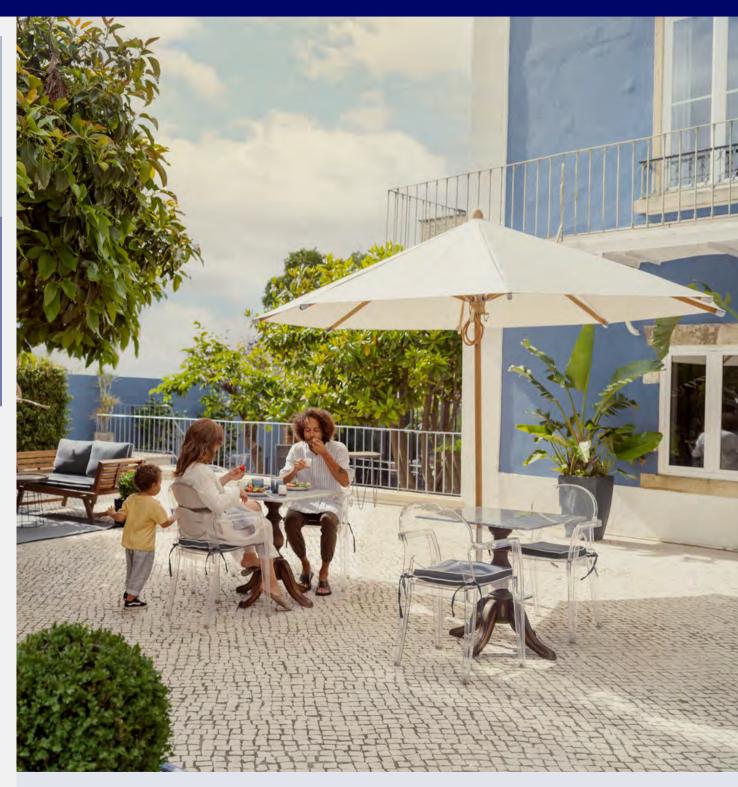

# **UMBRELLAS**

| CAA |      | EV | ED  | 7/ | חר | EI C |
|-----|------|----|-----|----|----|------|
| CAN | 1116 | EV | ERI | W  | טע | ELO  |

#### KNOWN FOR

**Versa UX** 

Windmill close and opening, slides up/down on the arm and rotates 360°

**Eclipsum UX** 

Unique round shape, impressionable, highly functional

**Icarus UX** 

Aesthetics; inspired by a leaf shape

**Spectra** 

Innovative fan opening system, slides up/down on the arm and rotates 360°. Choose single, duo, and multi canopies on one arm.

**Paraflex** 

Versitile, space saving, wall mounted or with pole, one, two or more umbrellas with one post.

**Sunwing Casa** 

Stylish, classy, 360° rotating solar protection with a 54° tilting rod

Sombrano S+

Quality, design, 360° rotating solar protection with a 54° tilting rod

Pendalex P+

Classic look, steplessly tilted by up to 90° in any direction , rotates 360°

**Ambiente Nova** 

Largest side-mast parasol impresses with it's elegance. May be motorized, LED option

**Fortano** 

Solid, flat roof, high-quality, and a steadfast companion - even in high winds

Aura

Majestic wooden parasol, roof can be tilted towards the mast and rotated 360°