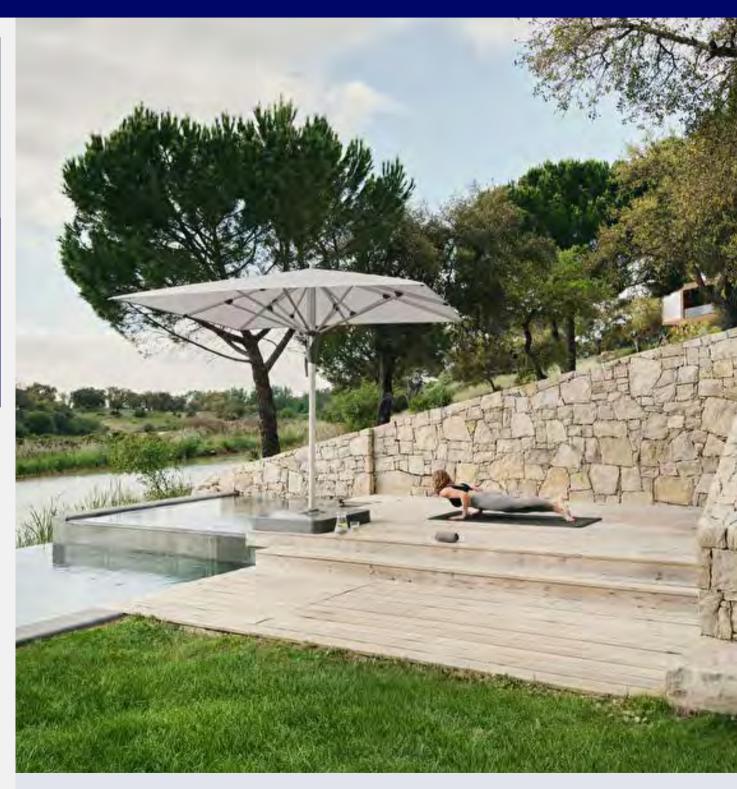

# **UMBRELLAS**

| CAA |      | EV | ED  | 7/ | חר | EI C |
|-----|------|----|-----|----|----|------|
| CAN | 1116 | EV | ERI | W  | טע | ELO  |

#### KNOWN FOR

**Versa UX** 

Windmill close and opening, slides up/down on the arm and rotates 360°

**Eclipsum UX** 

Unique round shape, impressionable, highly functional

**Icarus UX** 

Aesthetics; inspired by a leaf shape

**Spectra** 

Innovative fan opening system, slides up/down on the arm and rotates 360°. Choose single, duo, and multi canopies on one arm.

**Paraflex** 

Versitile, space saving, wall mounted or with pole, one, two or more umbrellas with one post.

**Sunwing Casa** 

Stylish, classy, 360° rotating solar protection with a 54° tilting rod

Sombrano S+

Quality, design, 360° rotating solar protection with a 54° tilting rod

Pendalex P+

Classic look, steplessly tilted by up to 90° in any direction , rotates 360°

**Ambiente Nova** 

Largest side-mast parasol impresses with it's elegance. May be motorized, LED option

**Fortano** 

Solid, flat roof, high-quality, and a steadfast companion - even in high winds

Aura

Majestic wooden parasol, roof can be tilted towards the mast and rotated 360°