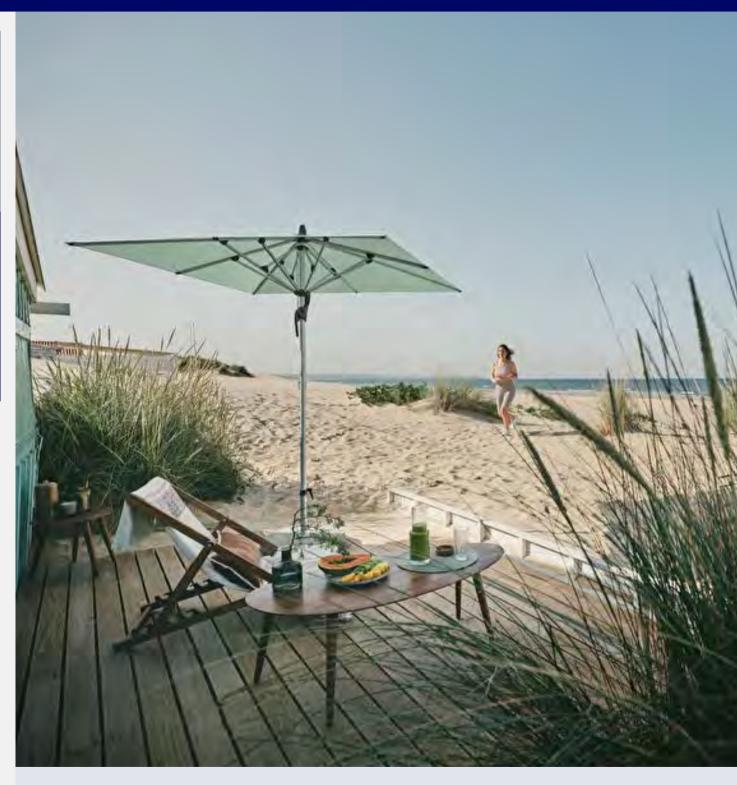

# **UMBRELLAS**

| CAA |      | EV | ED  | 7/ | חר | EI C |
|-----|------|----|-----|----|----|------|
| CAN | 1116 | EV | ERI | W  | טע | ELO  |

#### KNOWN FOR

**Versa UX** 

Windmill close and opening, slides up/down on the arm and rotates 360°

**Eclipsum UX** 

Unique round shape, impressionable, highly functional

**Icarus UX** 

Aesthetics; inspired by a leaf shape

**Spectra** 

Innovative fan opening system, slides up/down on the arm and rotates 360°. Choose single, duo, and multi canopies on one arm.

**Paraflex** 

Versitile, space saving, wall mounted or with pole, one, two or more umbrellas with one post.

**Sunwing Casa** 

Stylish, classy, 360° rotating solar protection with a 54° tilting rod

Sombrano S+

Quality, design, 360° rotating solar protection with a 54° tilting rod

Pendalex P+

Classic look, steplessly tilted by up to 90° in any direction , rotates 360°

**Ambiente Nova** 

Largest side-mast parasol impresses with it's elegance. May be motorized, LED option

**Fortano** 

Solid, flat roof, high-quality, and a steadfast companion - even in high winds

Aura

Majestic wooden parasol, roof can be tilted towards the mast and rotated 360°