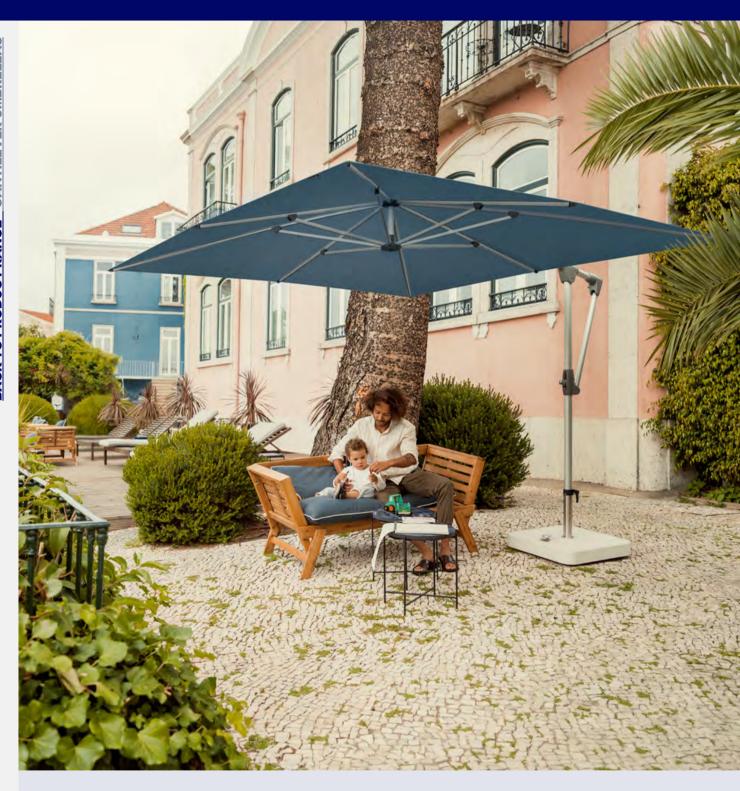

# Ambiente Nova

by Glatz

The largest Glatz side-mast parasol impresses with its incomparable wealth of variants and carefully thought-out opening mechanism. LED lighting can be integrated in the ribs.

**BACK TO PRODUCT RANGE - CANTILEVER UMBRELLAS** 

#### **HOW IT WORKS:**

**MORE INFORMATION:** 