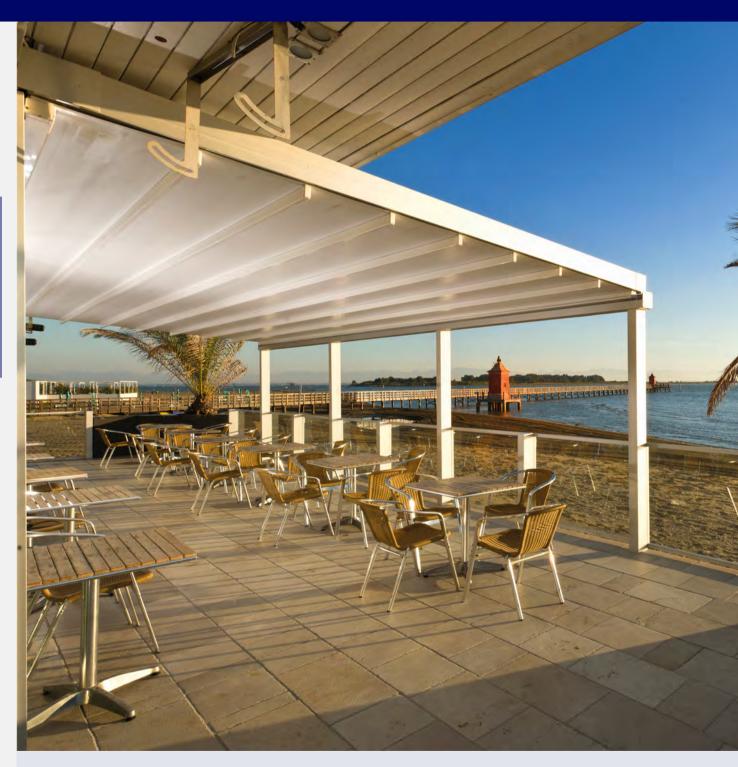

# **RETRACTABLE AWNINGS**

| MODELS   | KNOWN FOR                                                                             |
|----------|---------------------------------------------------------------------------------------|
| T-Hide   | Extendable arm, optional valance and lighting, an elegant solution                    |
| T-Code   | Wall or ceiling mounted, extendable arms,<br>lighting option, smartphone capabilities |
| Casabox  | Extendable arm, motorized, elegant sunshade                                           |
| Tendabox | Sturdy, versatile box awning for medium to large areas                                |
| Select   | Telescopic arms, volant-plus option, stylish                                          |
|          |                                                                                       |

# Casabox

by Stobag

The slim box awning with a round or square design. Ideal for small to medium patio areas in a timelesly elegant design.

**BACK TO PRODUCT RANGE** - AWNINGS

# Tendabox by Stobag

Suitable for shading medium-sized to slightly larger patios or seating areas. It is available with a round or square box.

BACK TO PRODUCT RANGE - AWNINGS