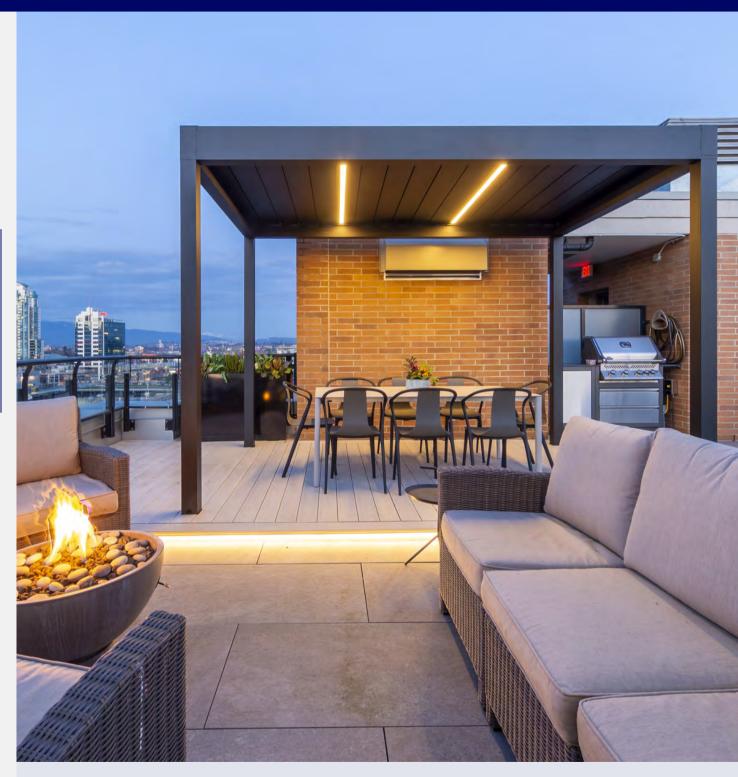

# **BIOCLIMATIC LOUVERED PERGOLAS**

MODELS

KNOWN FOR

Blades tilt and retract; Integrated side elements

Camargue

Blades tilt; Integrated side elements

Algarve

Blades tilt; Surface mounted side elements

# **Camargue Skye**

by Renson

Modular bioclimatic pergola with rotating and retractable aluminum blades and optional integrated side elements.

BACK TO PRODUCT RANGE - BIO LOUVERED PERGOLAS