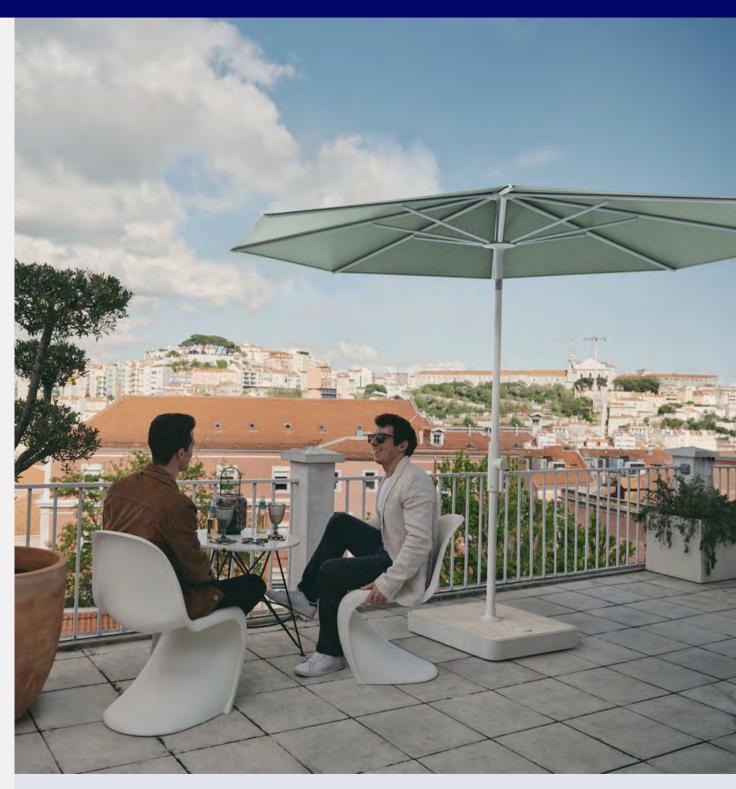

# **UMBRELLAS**

| CAA |      | EV | ED  | 7/ | חר | EI C |
|-----|------|----|-----|----|----|------|
| CAN | 1116 | EV | ERI | W  | טע | ELO  |

#### KNOWN FOR

**Versa UX** 

Windmill close and opening, slides up/down on the arm and rotates 360°

**Eclipsum UX** 

Unique round shape, impressionable, highly functional

**Icarus UX** 

Aesthetics; inspired by a leaf shape

**Spectra** 

Innovative fan opening system, slides up/down on the arm and rotates 360°. Choose single, duo, and multi canopies on one arm.

**Paraflex** 

Versitile, space saving, wall mounted or with pole, one, two or more umbrellas with one post.

**Sunwing Casa** 

Stylish, classy, 360° rotating solar protection with a 54° tilting rod

Sombrano S+

Quality, design, 360° rotating solar protection with a 54° tilting rod

Pendalex P+

Classic look, steplessly tilted by up to 90° in any direction , rotates 360°

**Ambiente Nova** 

Largest side-mast parasol impresses with it's elegance. May be motorized, LED option

**Fortano** 

Solid, flat roof, high-quality, and a steadfast companion - even in high winds

Aura

Majestic wooden parasol, roof can be tilted towards the mast and rotated 360°