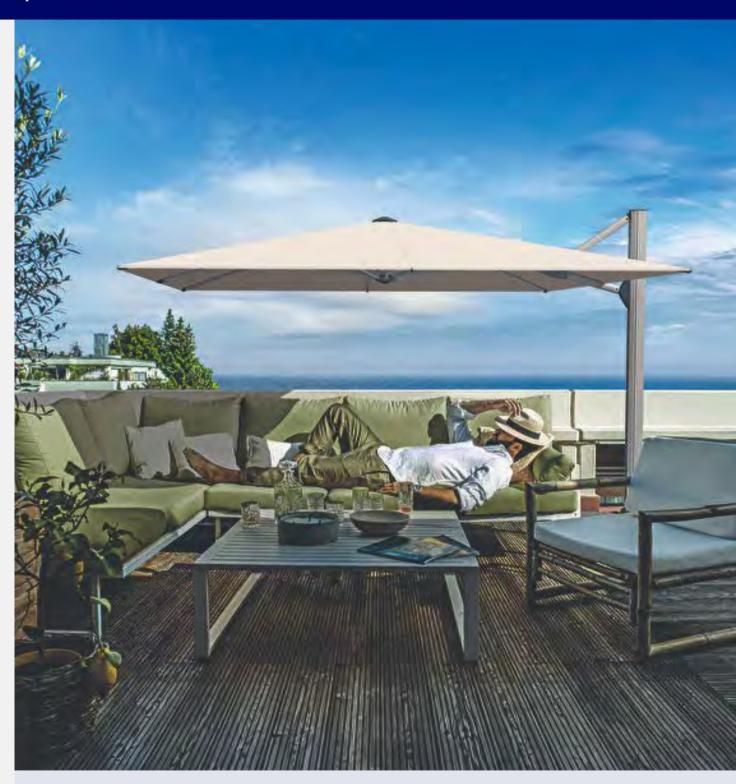

# Ambiente Nova

by Glatz

The largest Glatz side-mast parasol impresses with its incomparable wealth of variants and carefully thought-out opening mechanism. LED lighting can be integrated in the ribs.

**BACK TO PRODUCT RANGE - CANTILEVER UMBRELLAS** 

#### **HOW IT WORKS:**

**MORE INFORMATION:** 