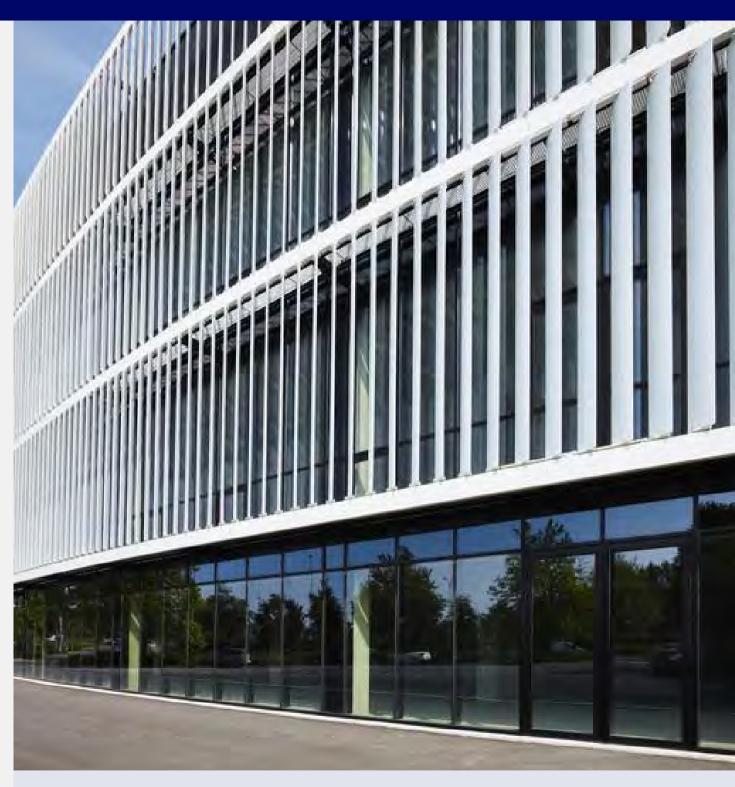

### **Icarus**by Renson

Architectural eye-catcher; façade sunblinds radically reduce excessive sun exposure, preventing overheating and maintains your view.

BACK TO PRODUCT RANGE - ARCHITECTURAL SHADING

# Sunclips by Renson

Sunclips is a horizontal structural sun protection that offers the ideal solution for managing the heat build-up from solar radiation, without obstructing the clear view, especially above windows.