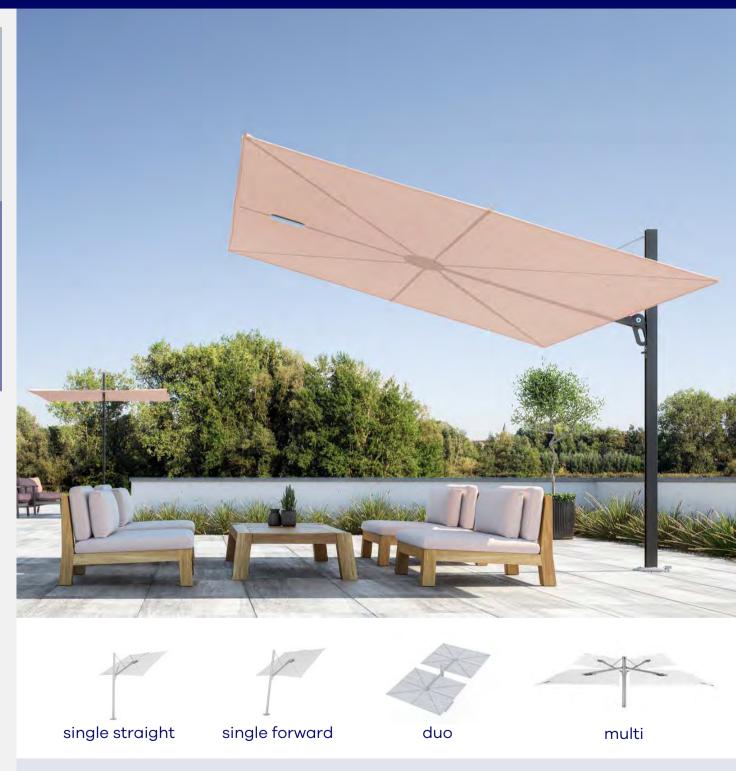

**Spectra** 

Innovative fan opening system, slides up/down on the arm and rotates 360°. Choose single, duo, and multi canopies on one arm.

**Paraflex** 

Versitile, space saving, wall mounted or with pole, one, two or more umbrellas with one post.

# Paraflex by Umbrosa

Nothing beats the versatility of Parafex. A space-saving umbrella that allow you to create shade wherever you want with one two or more umbrellas, according to your needs.