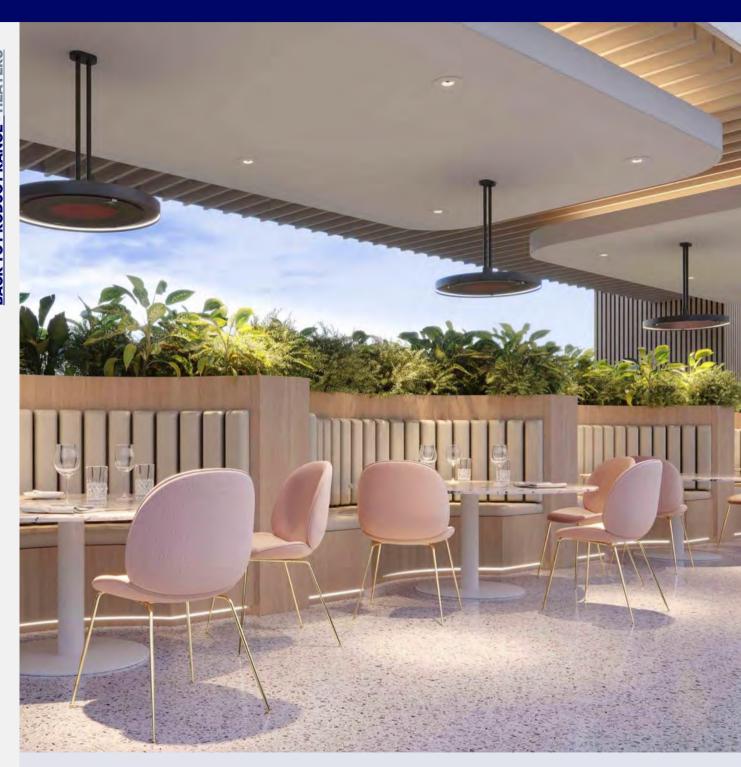

#### **HEATERS**

| M |  | $\overline{}$ |
|---|--|---------------|
|   |  |               |
|   |  |               |

#### Bromic Platinum

Smart-Heat Gas & Electric

Award-wining ceiling heater with superior build quality and heat coverage

#### **Bromic Tungsten**

Smart-Heat Gas & Electric

Stylish, industrial design with market-leading heat technology

#### **Bromic Tungsten**

Smart-Heat Gas Portable

Unparalleled wind resistance to up to 8mph; Heats up to 215 ft²; Multi-award winning

#### **Bromic Eclipse**

**Smart-Heat Electric** 

Powerful electric outdoor heater that brings radiant warmth, light and style

#### **Bromic Eclipse**

Smart-Heat Portable

Elegant design, this powerful portable heater is a freestanding solution for warmth and light