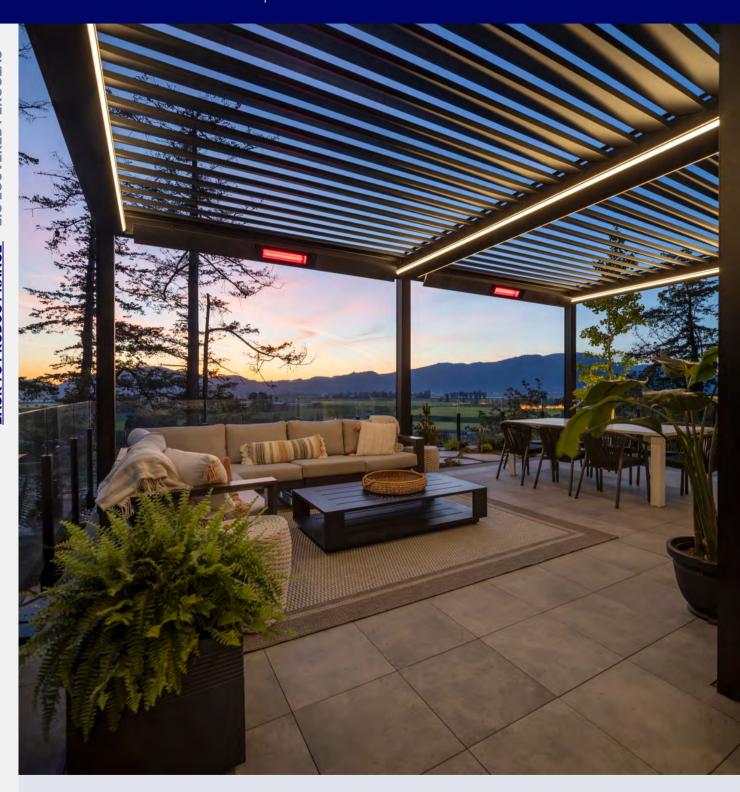

#### **HEATERS**

| M |  | $\overline{}$ |
|---|--|---------------|
|   |  |               |
|   |  |               |

#### Bromic Platinum

Smart-Heat Gas & Electric

Award-wining ceiling heater with superior build quality and heat coverage

#### **Bromic Tungsten**

Smart-Heat Gas & Electric

Stylish, industrial design with market-leading heat technology

#### **Bromic Tungsten**

Smart-Heat Gas Portable

Unparalleled wind resistance to up to 8mph; Heats up to 215 ft²; Multi-award winning

#### **Bromic Eclipse**

**Smart-Heat Electric** 

Powerful electric outdoor heater that brings radiant warmth, light and style

#### **Bromic Eclipse**

Smart-Heat Portable

Elegant design, this powerful portable heater is a freestanding solution for warmth and light