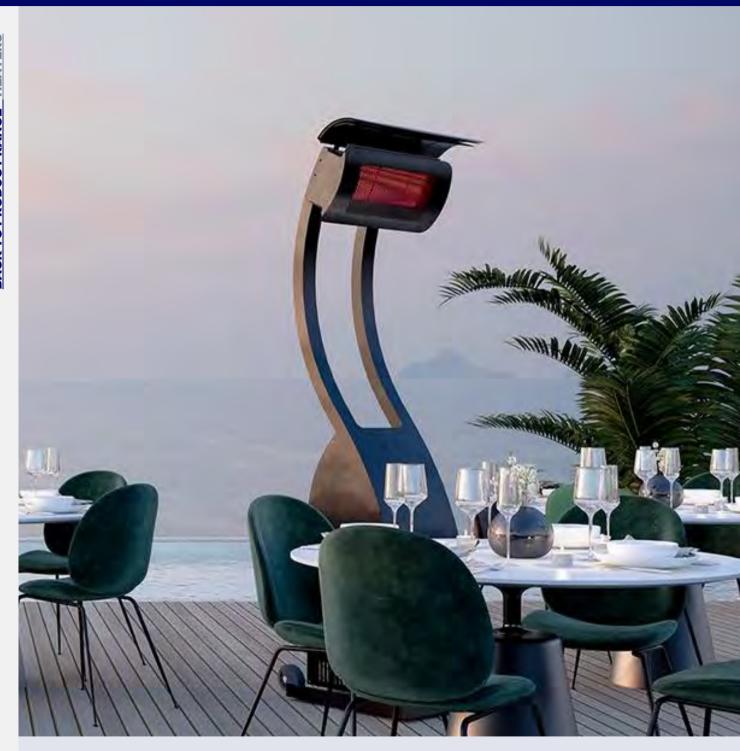

#### Bromic Platinum

Smart-Heat Gas & Electric

Award-wining ceiling heater with superior build quality and heat coverage

#### Platinum Smart-Heat Gas & Electric

by Bromic

The ultimate in seamless slim-line design. The award-winning Platinum Smart-Heat™ Electric heater series is specifically suited to seamlessly blend into low-clearance and design-focused spaces.