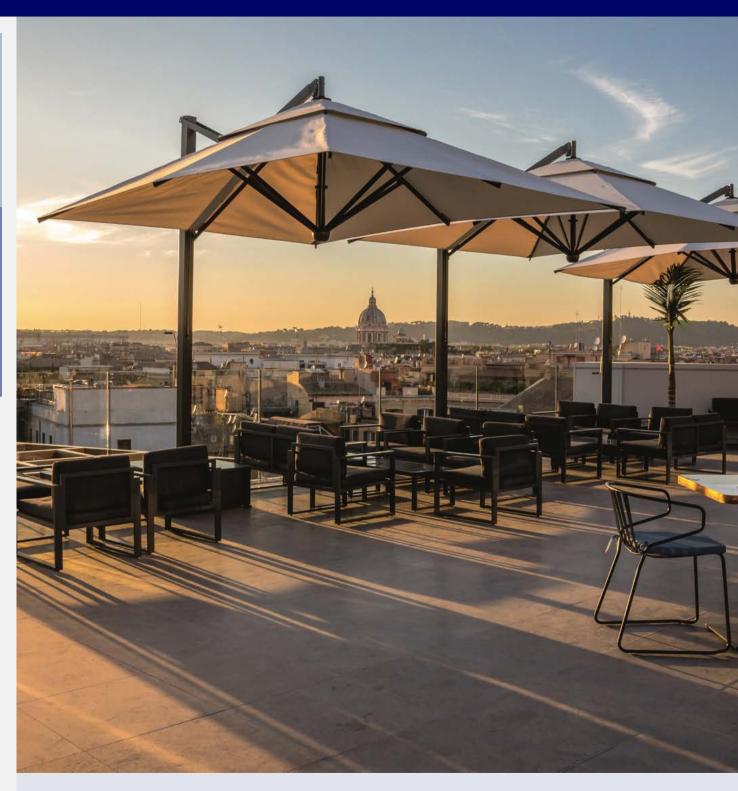

# **UMBRELLAS**

| CAA |      | EV | ED  | 7/ | חר | EI C |
|-----|------|----|-----|----|----|------|
| CAN | 1116 | EV | ERI | W  | טע | ELO  |

#### KNOWN FOR

**Versa UX** 

Windmill close and opening, slides up/down on the arm and rotates 360°

**Eclipsum UX** 

Unique round shape, impressionable, highly functional

**Icarus UX** 

Aesthetics; inspired by a leaf shape

**Spectra** 

Innovative fan opening system, slides up/down on the arm and rotates 360°. Choose single, duo, and multi canopies on one arm.

**Paraflex** 

Versitile, space saving, wall mounted or with pole, one, two or more umbrellas with one post.

**Sunwing Casa** 

Stylish, classy, 360° rotating solar protection with a 54° tilting rod

Sombrano S+

Quality, design, 360° rotating solar protection with a 54° tilting rod

Pendalex P+

Classic look, steplessly tilted by up to 90° in any direction , rotates 360°

**Ambiente Nova** 

Largest side-mast parasol impresses with it's elegance. May be motorized, LED option

**Fortano** 

Solid, flat roof, high-quality, and a steadfast companion - even in high winds

Aura

Majestic wooden parasol, roof can be tilted towards the mast and rotated 360°

# **UMBRELLAS**

| CANTILEVER MODELS  | KNOWN FOR                                                                      |
|--------------------|--------------------------------------------------------------------------------|
|                    |                                                                                |
| Venezia            | Imposing and charismatic when open, discreet and secluded once closed          |
|                    | Distinctive, available in single or multiple                                   |
| Swing              | version (2 or 4 parasol with only one pole)                                    |
| Decentrato         | Half umbrella with 360° rotation, ideal for tight or small spaces              |
|                    |                                                                                |
| CENTER POLE MODELS | KNOWN FOR                                                                      |
| Alexo              | Iconic, perfectly combines design and functionality                            |
| Alu Smart          | Small and adaptable with 360° rotation and steepless tilt                      |
| Twist              | HighErgonomic swivel mechanism, easy to open, 360° rotation and steepless tilt |
| Teakwood           | Fine craftsmanship; Untreated teak, asthetic and elegant                       |
| Fortero            | Medium-size, windproof, closes above table top, robus and stable               |