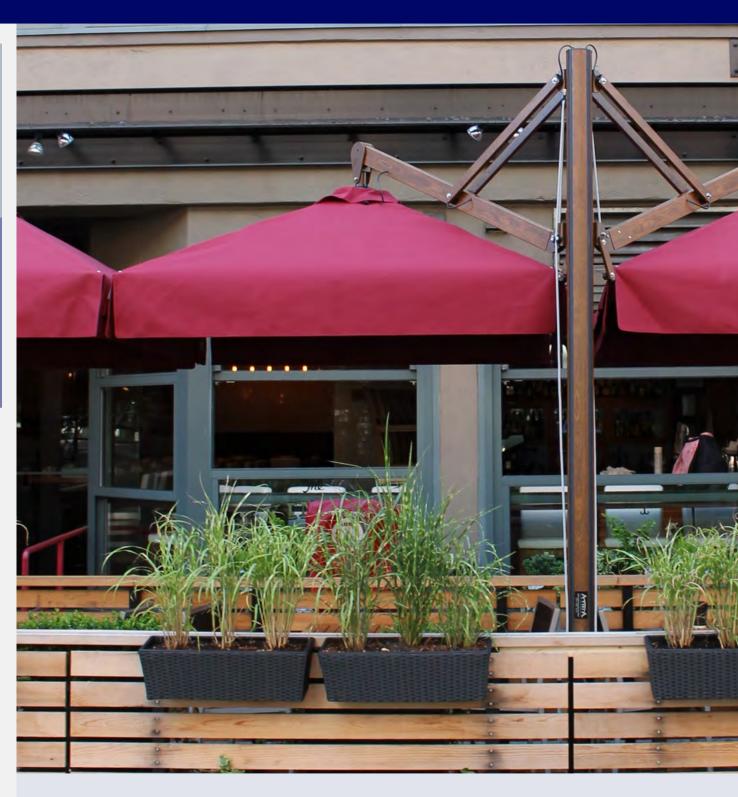

# **UMBRELLAS**

| CAA |      | EV | ED  | 7/ | חר | EI C |
|-----|------|----|-----|----|----|------|
| CAN | 1116 | EV | ERI | W  | טע | ELO  |

#### KNOWN FOR

**Versa UX** 

Windmill close and opening, slides up/down on the arm and rotates 360°

**Eclipsum UX** 

Unique round shape, impressionable, highly functional

**Icarus UX** 

Aesthetics; inspired by a leaf shape

**Spectra** 

Innovative fan opening system, slides up/down on the arm and rotates 360°. Choose single, duo, and multi canopies on one arm.

**Paraflex** 

Versitile, space saving, wall mounted or with pole, one, two or more umbrellas with one post.

**Sunwing Casa** 

Stylish, classy, 360° rotating solar protection with a 54° tilting rod

Sombrano S+

Quality, design, 360° rotating solar protection with a 54° tilting rod

Pendalex P+

Classic look, steplessly tilted by up to 90° in any direction , rotates 360°

**Ambiente Nova** 

Largest side-mast parasol impresses with it's elegance. May be motorized, LED option

**Fortano** 

Solid, flat roof, high-quality, and a steadfast companion - even in high winds

Aura

Majestic wooden parasol, roof can be tilted towards the mast and rotated 360°

# **UMBRELLAS**

| CANTILEVER MODELS  | KNOWN FOR                                                                      |
|--------------------|--------------------------------------------------------------------------------|
|                    |                                                                                |
| Venezia            | Imposing and charismatic when open, discreet and secluded once closed          |
|                    | Distinctive, available in single or multiple                                   |
| Swing              | version (2 or 4 parasol with only one pole)                                    |
| Decentrato         | Half umbrella with 360° rotation, ideal for tight or small spaces              |
|                    |                                                                                |
| CENTER POLE MODELS | KNOWN FOR                                                                      |
| Alexo              | Iconic, perfectly combines design and functionality                            |
| Alu Smart          | Small and adaptable with 360° rotation and steepless tilt                      |
| Twist              | HighErgonomic swivel mechanism, easy to open, 360° rotation and steepless tilt |
| Teakwood           | Fine craftsmanship; Untreated teak, asthetic and elegant                       |
| Fortero            | Medium-size, windproof, closes above table top, robus and stable               |