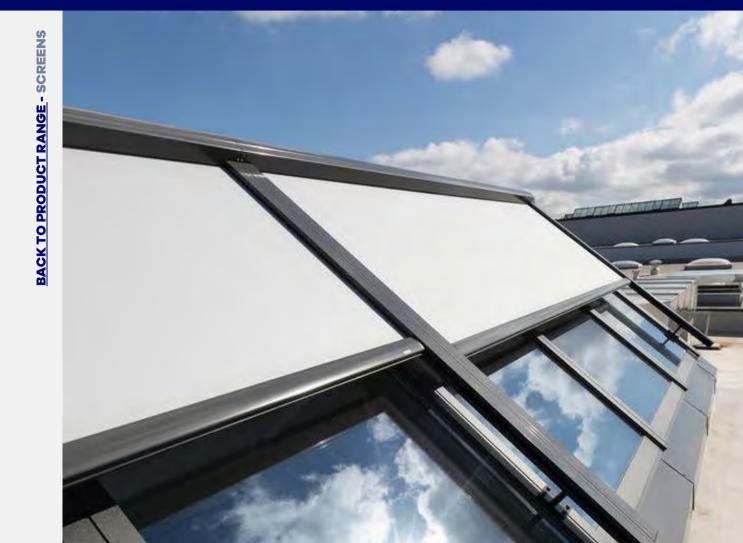

#### **SCREENS**

| MODELS    | KNOWN FOR                                                                     |  |  |
|-----------|-------------------------------------------------------------------------------|--|--|
| Fixscreen | Vertical sun protection screen; cools interior spaces up to 10° C; wind tight |  |  |
| Panovista | Shade for glass on glass corner windows                                       |  |  |
| Topfix    | Sun protection for horizontal or angled windows                               |  |  |
| Ziptrak   | Transparent and water resistant                                               |  |  |

by Renson

The Fixscreen is the first external roller blind in the world that is truly wind tight - guaranteed up to 130km/hr! Its also available in <u>Solar</u>, <u>Minimal</u> and <u>Curtain Wall</u> versions.