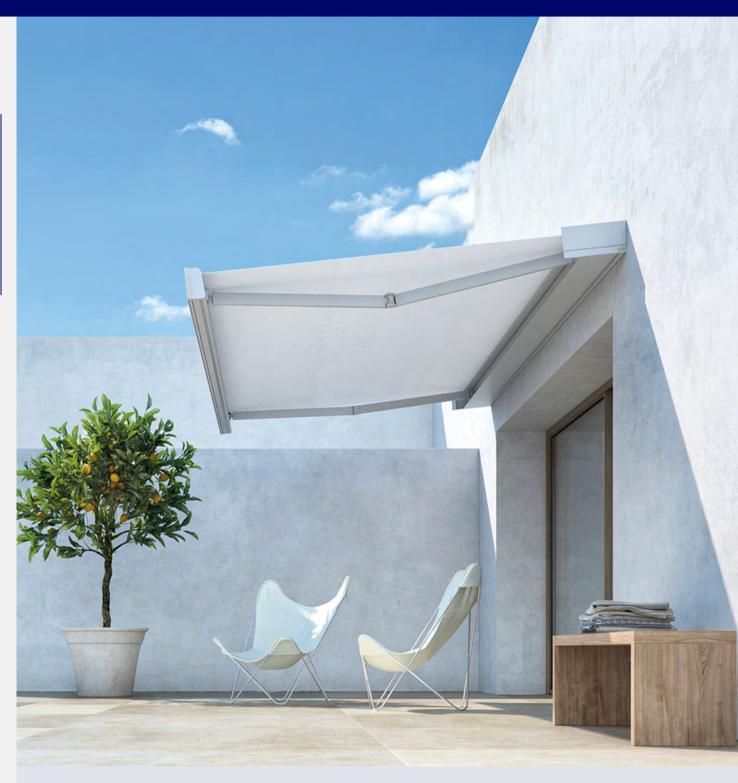

# **RETRACTABLE AWNINGS**

| MODELS   | KNOWN FOR                                                                             |
|----------|---------------------------------------------------------------------------------------|
| T-Hide   | Extendable arm, optional valance and lighting, an elegant solution                    |
| T-Code   | Wall or ceiling mounted, extendable arms,<br>lighting option, smartphone capabilities |
| Casabox  | Extendable arm, motorized, elegant sunshade                                           |
| Tendabox | Sturdy, versatile box awning for medium to large areas                                |
| Select   | Telescopic arms, volant-plus option, stylish                                          |
|          |                                                                                       |

# T-Hide by Pratic

Innovative, retractable awning with simple lines and customizable to include a valance, LED lighting, and sheltered space.