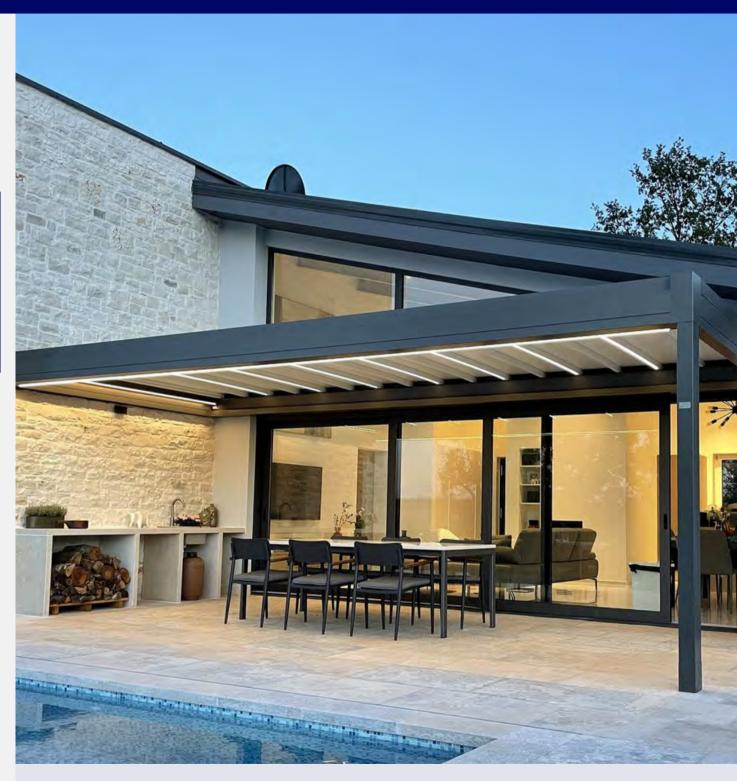

# **RETRACTABLE PVC PERGOLAS**

| MODELS       | KNOWN FOR                                              |
|--------------|--------------------------------------------------------|
| Phoenix Air  | Flat roof, cozy, functional and performant             |
| Phoenix Free | Flat roof, minimal design, comfort and elegance        |
| Nomo         | Flat roof, essential shape able to integrate perfectly |
| Rialto       | Flat roof, functional and refined                      |
| Level        | Wall mounted, inclined, very stylistic and structural  |
| Mito         | Wall mounted, inclined, light lines and resistant      |
| Stil         | Wall mounted, inclined, asymmetric and dynamic lines   |
| Infinity     | Wall mounted, classic lines yet modern                 |

# Phoenix Air

Living outdoors lightly, in all its forms: Phoenix Air is the self-supporting pergola with arches, an essential design, and with calendered profiles for the fabrics.

**MORE INFORMATION:** 