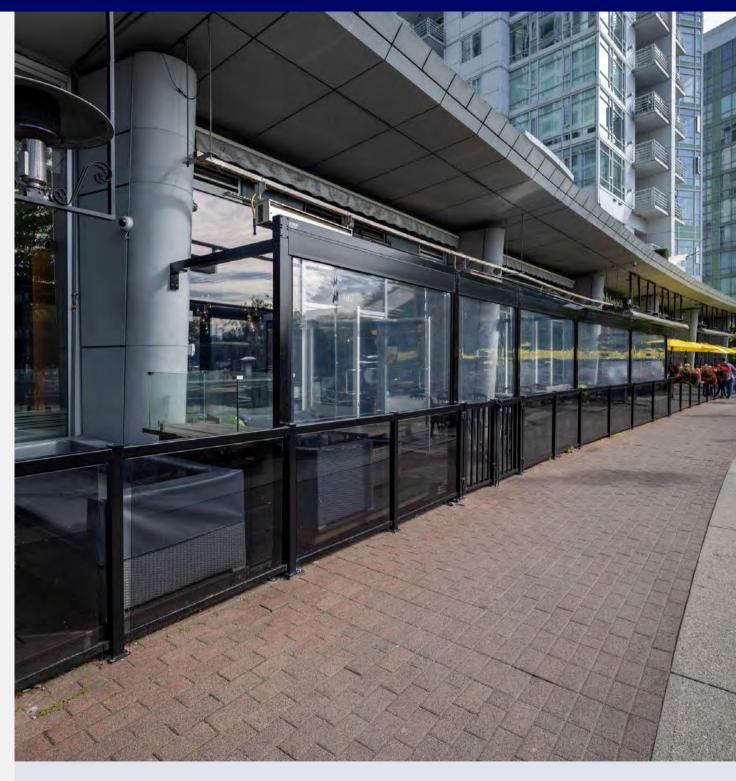

#### **Ziptrak**

Stylish and functional, Ziptrak screens incorporate a clear or mesh screen fitted to its award-winning trackguided system.