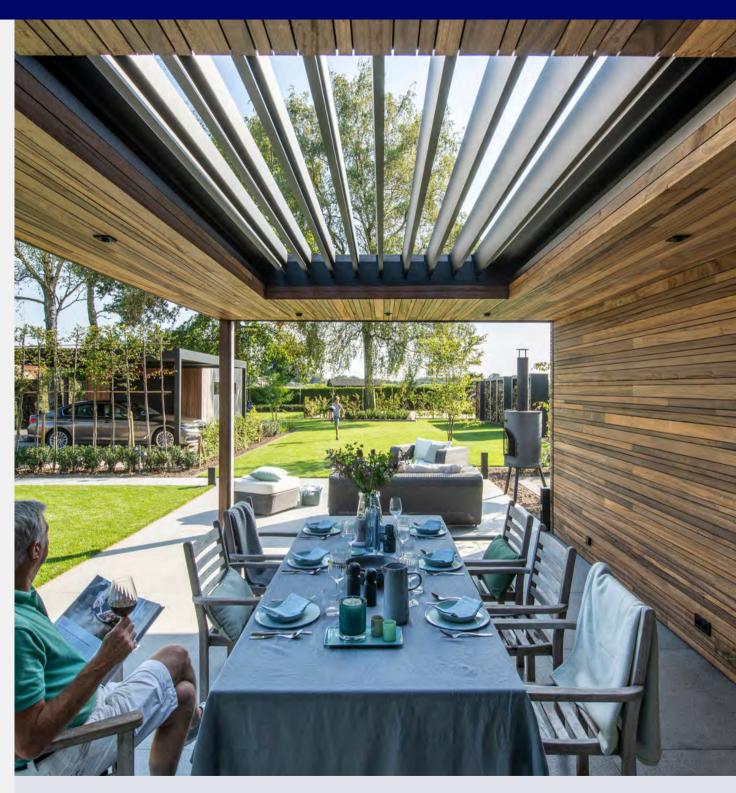

# **BIOCLIMATIC LOUVERED PERGOLAS**

MODELS

KNOWN FOR

Blades tilt and retract; Integrated side elements

Camargue

Blades tilt; Integrated side elements

Algarve

Blades tilt; Surface mounted side elements

# Algarve by Renson

Modular bioclimatic pergola with rotatable blades and surface mounted side elements.