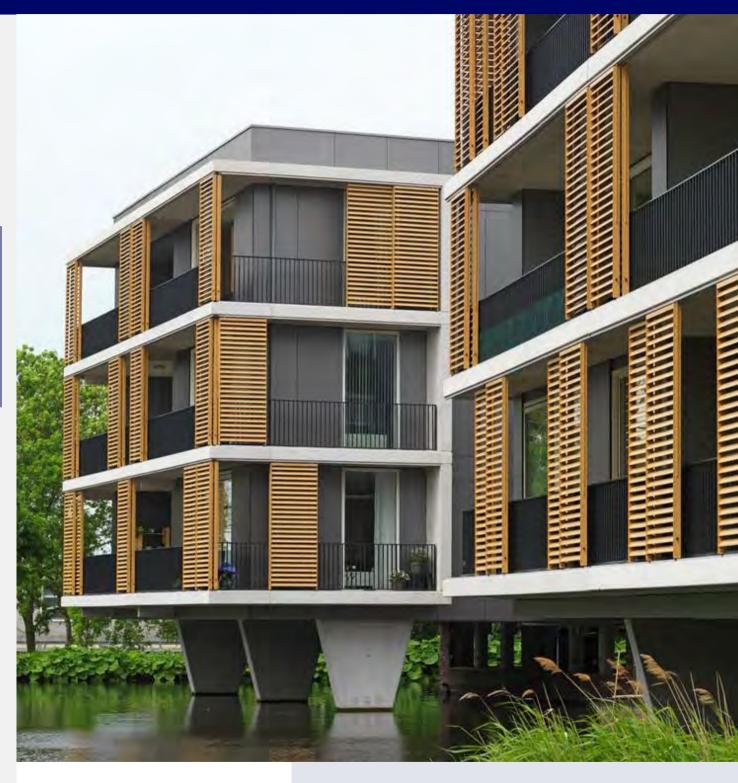

#### **ARCHITECTURAL SHADING**

| MODELS        | KNOWN FOR                                                           |
|---------------|---------------------------------------------------------------------|
| Loggia Panels | Stylish louver panels on a track system;<br>Dynamic sun protection  |
| Icarus        | Architectural eye-catcher; Prevents overheating from the sun's rays |
| Sunclips      | Horizontal structural sun protection with ease of installation      |

Loggia by Renson

Renson Loggia sliding panels combine the functionality of an efficient sun screen panel with an elegant look. These panels influence the way sunlight enters rooms.

**AVAILABLE IN 8 DESIGNS:** 