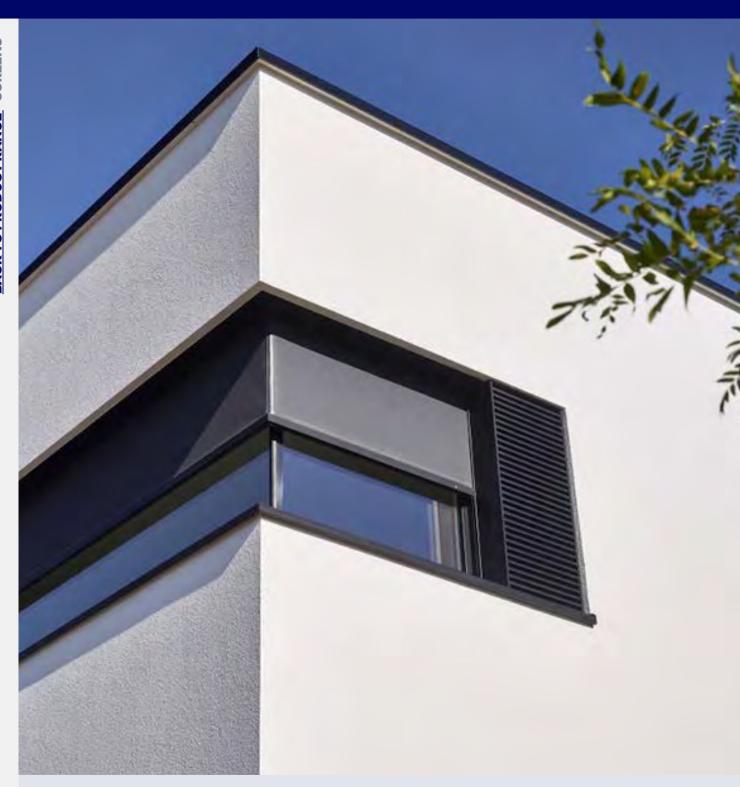

#### **SCREENS**

| MODELS    | KNOWN FOR                                                                     |  |  |
|-----------|-------------------------------------------------------------------------------|--|--|
| Fixscreen | Vertical sun protection screen; cools interior spaces up to 10° C; wind tight |  |  |
| Panovista | Shade for glass on glass corner windows                                       |  |  |
| Topfix    | Sun protection for horizontal or angled windows                               |  |  |
| Ziptrak   | Transparent and water resistant                                               |  |  |

by Renson

The Fixscreen is the first external roller blind in the world that is truly wind tight - guaranteed up to 130km/hr! Its also available in <u>Solar</u>, <u>Minimal</u> and <u>Curtain Wall</u> versions.