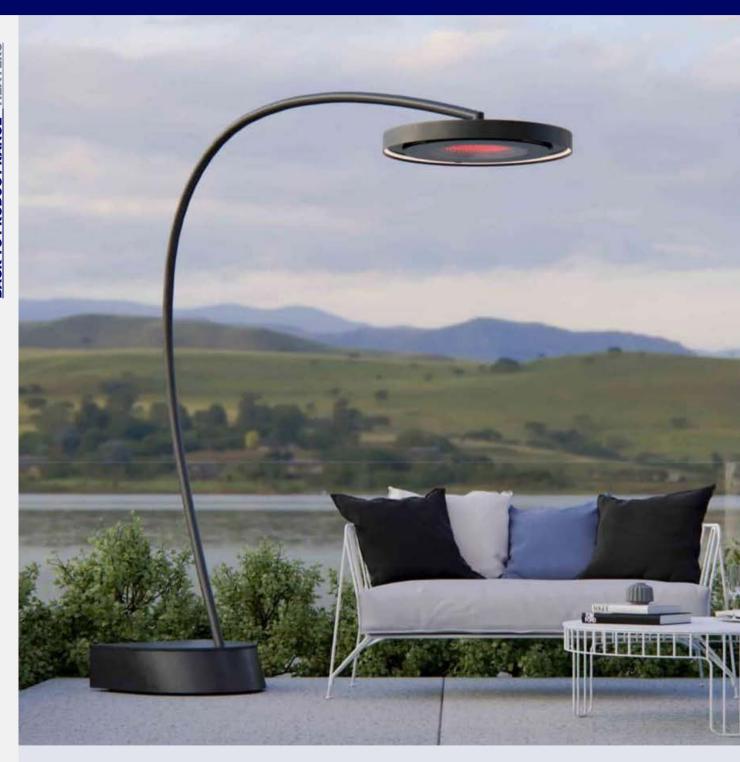

#### **Bromic Eclipse**

**Smart-Heat Electric** 

Powerful electric outdoor heater that brings radiant warmth, light and style

#### **Bromic Eclipse**

Smart-Heat Portable

Elegant design, this powerful portable heater is a freestanding solution for warmth and light

#### Eclipse Smart-Heat

by Bromic

Dim the lights and turn up the heat with our Eclipse Smart-Heat Electric heater. Available in six unique mounting options, the Bromic Eclipse Smart-Heat™ range adds style, warmth and light to design-focused outdoor spaces.

#### Eclipse Smart-Heat Portable

by Bromic

The Eclipse Smart-Heat Portable is a powerful electric outdoor heater that brings radiant warmth, light and style to design-focused outdoor spaces.

**MORE INFORMATION:** 