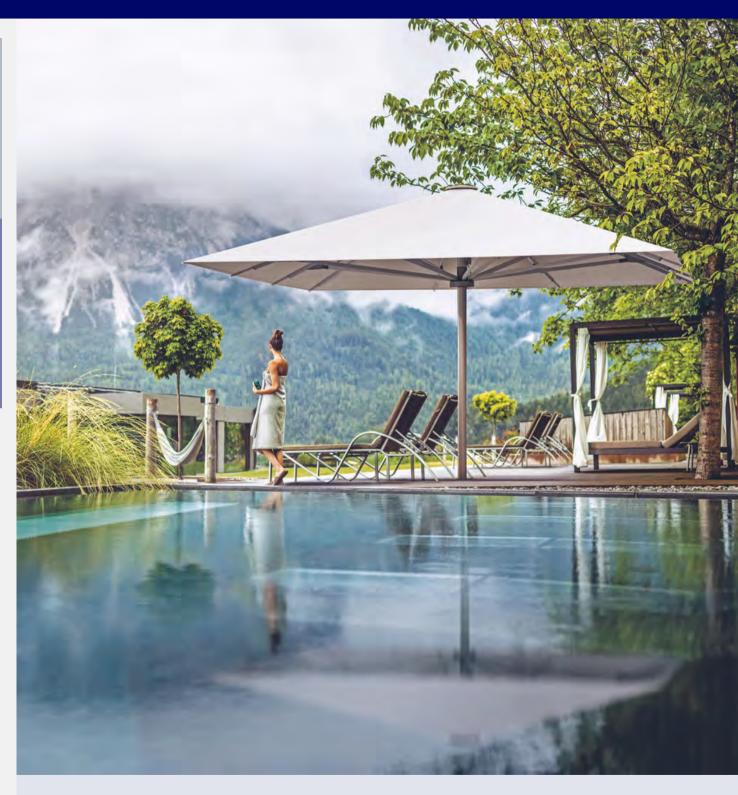

# Algarve by Renson

Modular bioclimatic pergola with rotatable blades and surface mounted side elements.

### **HOW IT WORKS:**

**MORE INFORMATION:** 

Aero by Renson

Sun protection roof with rotatable blades or rotatable & retractable blades that can be integrated perfectly into new or existing structures.

**MORE INFORMATION:** 