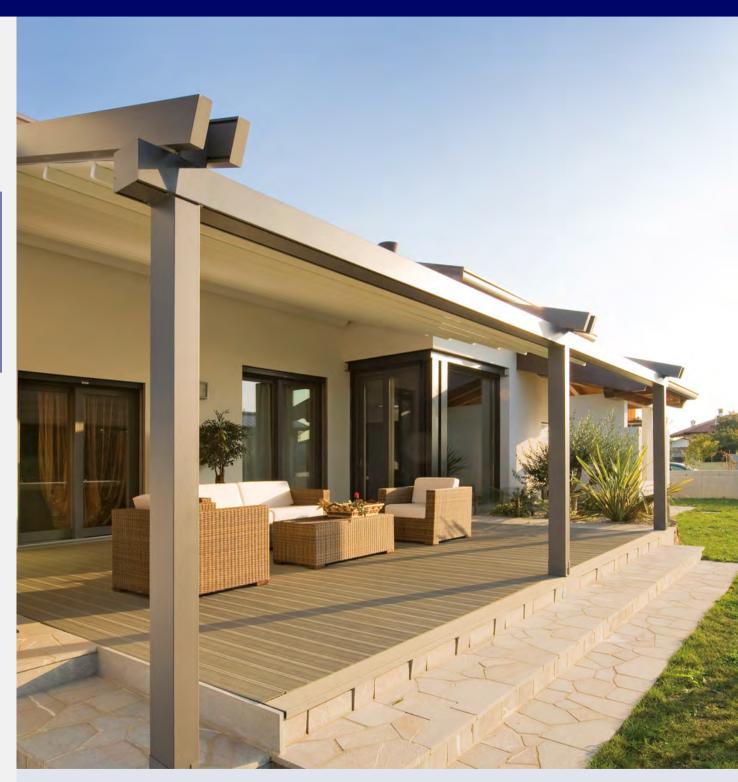

# **BIOCLIMATIC LOUVERED PERGOLAS**

MODELS

KNOWN FOR

Blades tilt and retract; Integrated side elements

Camargue

Blades tilt; Integrated side elements

Algarve

Blades tilt; Surface mounted side elements

# Algarve by Renson

Modular bioclimatic pergola with rotatable blades and surface mounted side elements.