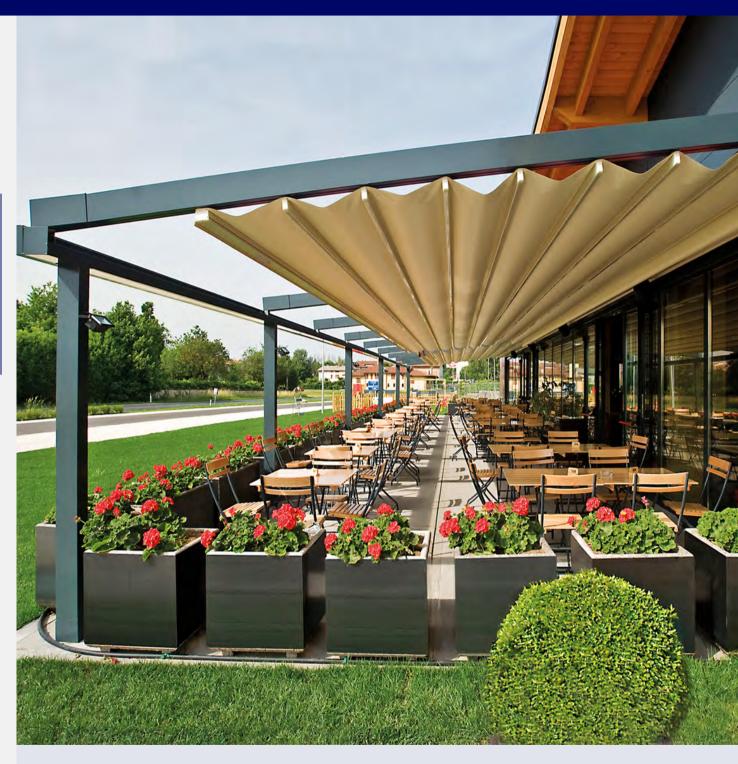

# **RETRACTABLE PVC PERGOLAS**

| MODELS       | KNOWN FOR                                              |
|--------------|--------------------------------------------------------|
| Phoenix Air  | Flat roof, cozy, functional and performant             |
| Phoenix Free | Flat roof, minimal design, comfort and elegance        |
| Nomo         | Flat roof, essential shape able to integrate perfectly |
| Rialto       | Flat roof, functional and refined                      |
| Level        | Wall mounted, inclined, very stylistic and structural  |
| Mito         | Wall mounted, inclined, light lines and resistant      |
| Stil         | Wall mounted, inclined, asymmetric and dynamic lines   |
| Infinity     | Wall mounted, classic lines yet modern                 |

# Phoenix Air

Living outdoors lightly, in all its forms: Phoenix Air is the self-supporting pergola with arches, an essential design, and with calendered profiles for the fabrics.

**MORE INFORMATION:** 

# **Phoenix Free**

by Pratic

Installable and perfect everywhere: Phoenix Free is an aluminum pergola with a retractable covering, marked by minimal and soft forms.