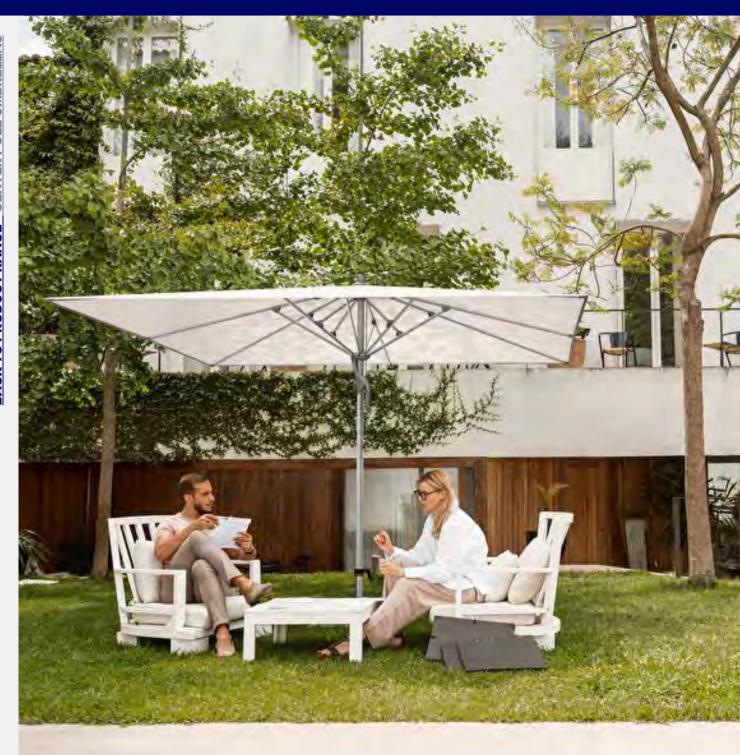

# Ambiente Nova

by Glatz

The largest Glatz side-mast parasol impresses with its incomparable wealth of variants and carefully thought-out opening mechanism. LED lighting can be integrated in the ribs.

**BACK TO PRODUCT RANGE - CANTILEVER UMBRELLAS** 

**Ambiente Nova** 

Largest side-mast parasol impresses with it's elegance. May be motorized, LED option

**Fortano** 

Solid, flat roof, high-quality, and a steadfast companion - even in high winds

Aura

Majestic wooden parasol, roof can be tilted towards the mast and rotated 360°