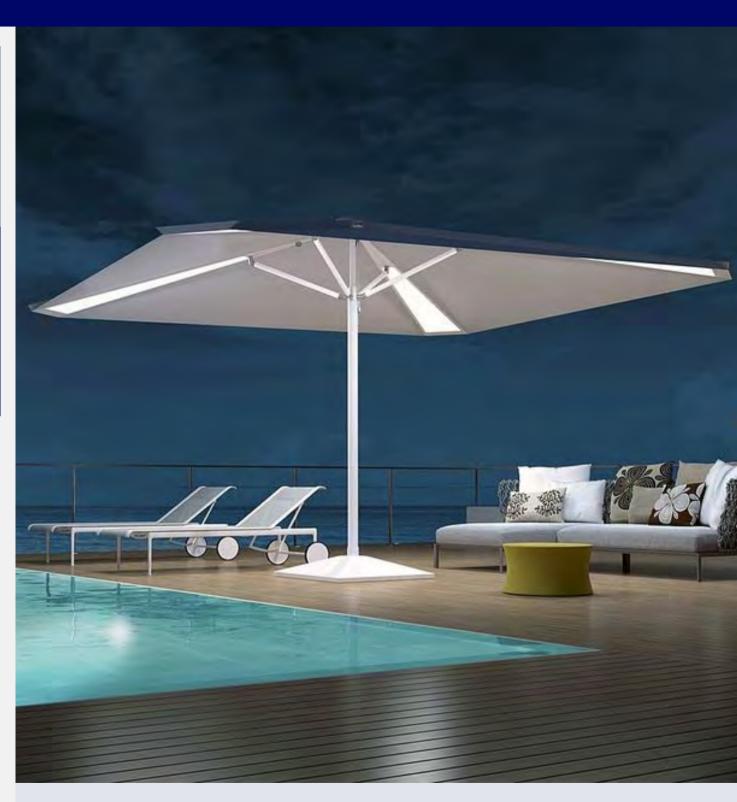

# **UMBRELLAS**

| CAA |      | EV | ED  | 7/ | חר | EI C |
|-----|------|----|-----|----|----|------|
| CAN | 1116 | EV | ERI | W  | טע | ELO  |

#### KNOWN FOR

**Versa UX** 

Windmill close and opening, slides up/down on the arm and rotates 360°

**Eclipsum UX** 

Unique round shape, impressionable, highly functional

**Icarus UX** 

Aesthetics; inspired by a leaf shape

**Spectra** 

Innovative fan opening system, slides up/down on the arm and rotates 360°. Choose single, duo, and multi canopies on one arm.

**Paraflex** 

Versitile, space saving, wall mounted or with pole, one, two or more umbrellas with one post.

**Sunwing Casa** 

Stylish, classy, 360° rotating solar protection with a 54° tilting rod

Sombrano S+

Quality, design, 360° rotating solar protection with a 54° tilting rod

Pendalex P+

Classic look, steplessly tilted by up to 90° in any direction , rotates 360°

**Ambiente Nova** 

Largest side-mast parasol impresses with it's elegance. May be motorized, LED option

**Fortano** 

Solid, flat roof, high-quality, and a steadfast companion - even in high winds

Aura

Majestic wooden parasol, roof can be tilted towards the mast and rotated 360°

# **UMBRELLAS**

| CANTILEVER MODELS  | KNOWN FOR                                                                      |
|--------------------|--------------------------------------------------------------------------------|
|                    |                                                                                |
| Venezia            | Imposing and charismatic when open, discreet and secluded once closed          |
|                    | Distinctive, available in single or multiple                                   |
| Swing              | version (2 or 4 parasol with only one pole)                                    |
| Decentrato         | Half umbrella with 360° rotation, ideal for tight or small spaces              |
|                    |                                                                                |
| CENTER POLE MODELS | KNOWN FOR                                                                      |
| Alexo              | Iconic, perfectly combines design and functionality                            |
| Alu Smart          | Small and adaptable with 360° rotation and steepless tilt                      |
| Twist              | HighErgonomic swivel mechanism, easy to open, 360° rotation and steepless tilt |
| Teakwood           | Fine craftsmanship; Untreated teak, asthetic and elegant                       |
| Fortero            | Medium-size, windproof, closes above table top, robus and stable               |

# **UMBRELLAS**

**CENTER POLE MODELS** 

KNOWN FOR

**Fortino Riviera** 

Aerodynamic design, ideal for high winds, closes above table tops

**Fortello** 

Large parasol, robust, with high wind capacity and easy close above tables

**Fortello LED** 

Lighting integrated into ribs; Wind resistant

Palazzo Style

Stylish, flat parasol roof and a strong mast. High wind speeds of up to 115 km/h

Palazzo Noblesse

Quality, easy to operate, effortlessly protects against sun, rain, and wind up to 95 km/h

Castello Pro

Simple elegance and high wind stability up to 100 km/h.

**Pyramid** 

Revolutionary, lamp/umbrella with bck-lit rigid panels. An icon of contemporary design

Flash

Slender, light design with a quick opening

**Maxi Pro** 

High coverage from 16 to 49 square meters; Wood mast and ribs