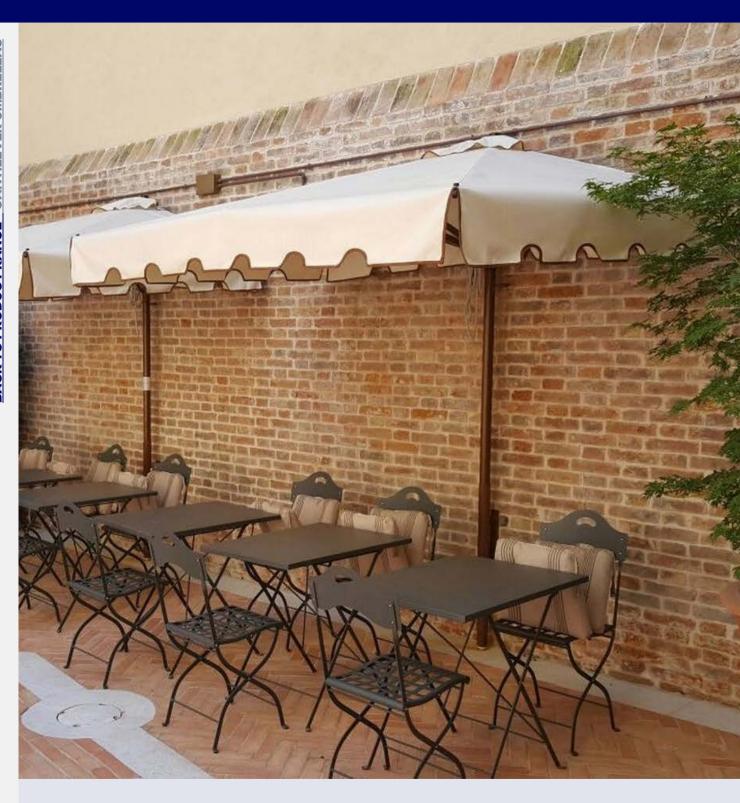

# **RETRACTABLE AWNINGS**

| MODELS   | KNOWN FOR                                                                             |
|----------|---------------------------------------------------------------------------------------|
| T-Hide   | Extendable arm, optional valance and lighting, an elegant solution                    |
| T-Code   | Wall or ceiling mounted, extendable arms,<br>lighting option, smartphone capabilities |
| Casabox  | Extendable arm, motorized, elegant sunshade                                           |
| Tendabox | Sturdy, versatile box awning for medium to large areas                                |
| Select   | Telescopic arms, volant-plus option, stylish                                          |
|          |                                                                                       |

# Casabox

by Stobag

The slim box awning with a round or square design. Ideal for small to medium patio areas in a timelesly elegant design.

**BACK TO PRODUCT RANGE** - AWNINGS

# Tendabox by Stobag

Suitable for shading medium-sized to slightly larger patios or seating areas. It is available with a round or square box.

BACK TO PRODUCT RANGE - AWNINGS