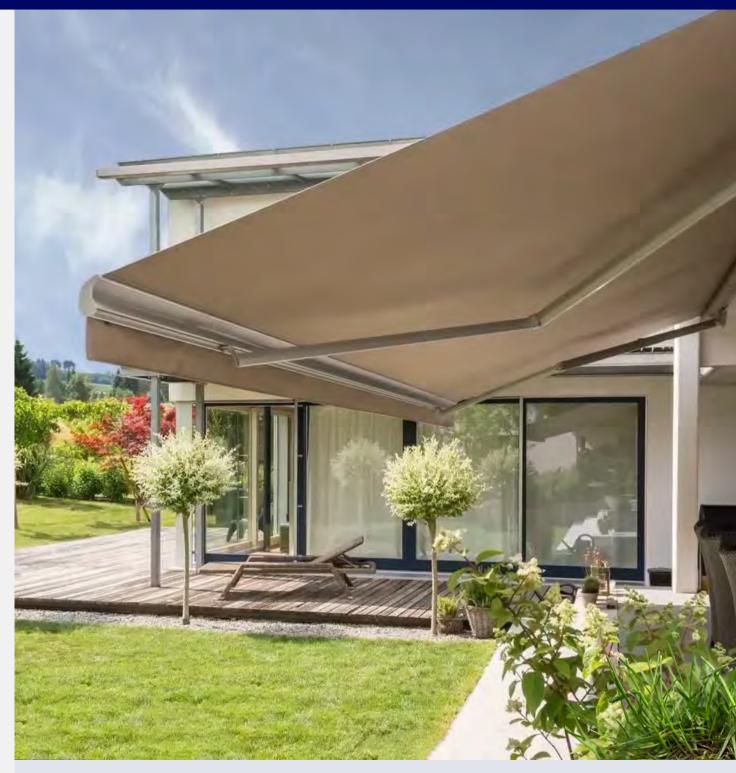

# **RETRACTABLE AWNINGS**

| MODELS   | KNOWN FOR                                                                             |
|----------|---------------------------------------------------------------------------------------|
| T-Hide   | Extendable arm, optional valance and lighting, an elegant solution                    |
| T-Code   | Wall or ceiling mounted, extendable arms,<br>lighting option, smartphone capabilities |
| Casabox  | Extendable arm, motorized, elegant sunshade                                           |
| Tendabox | Sturdy, versatile box awning for medium to large areas                                |
| Select   | Telescopic arms, volant-plus option, stylish                                          |
|          |                                                                                       |