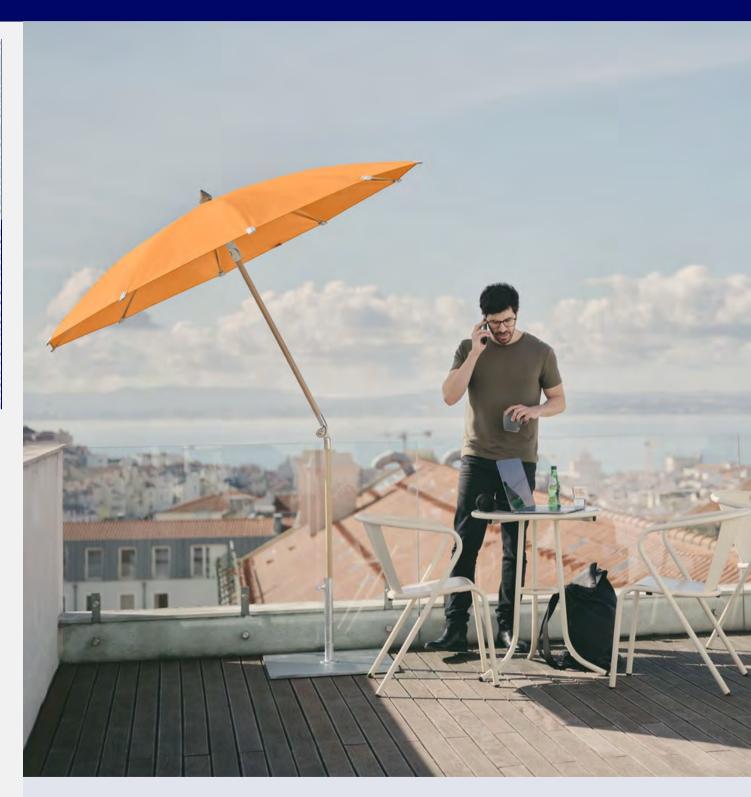

# **Versa UX**

by Umbrosa

A cantilever umbrella featuring the most natural, sleek design. A very clear statement with as few different elements and materials as possible, only pure materials.

# Spectra by Umbrosa

Spectra combines the beauty of the flat design with the functionality of the fan system. Thanks to the fiberglass ribs, Versa is also very resistant to wind. Available in single, two or more shades attached to one single post.

# Paraflex by Umbrosa

Nothing beats the versatility of Parafex. A space-saving umbrella that allow you to create shade wherever you want with one two or more umbrellas, according to your needs.