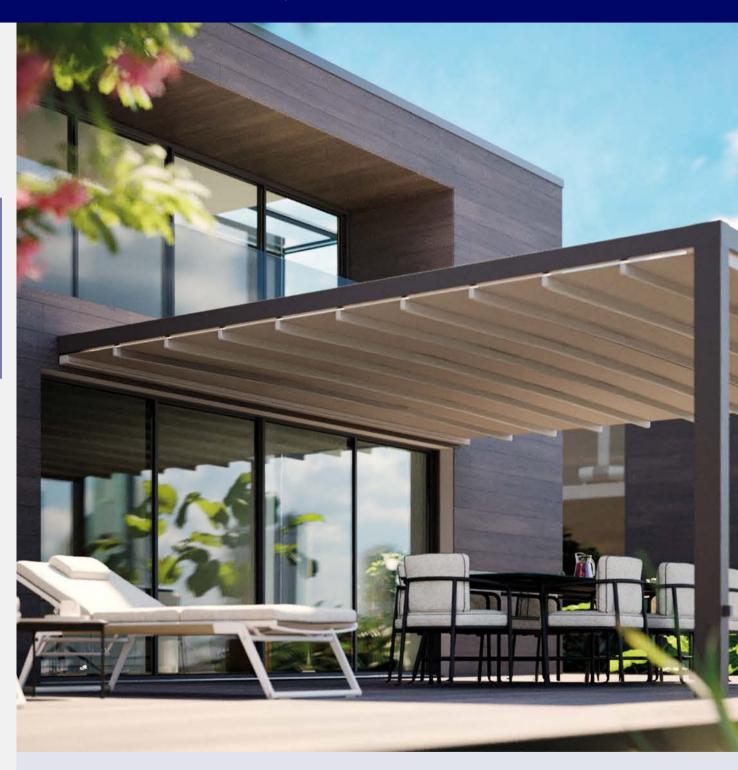

# **BIOCLIMATIC LOUVERED PERGOLAS**

MODELS

KNOWN FOR

Blades tilt and retract; Integrated side elements

Camargue

Blades tilt; Integrated side elements

Algarve

Blades tilt; Surface mounted side elements

Rotatable louvered roof; Fits into existing structures

### **HOW IT WORKS:**

**MORE INFORMATION:** 

Aero by Renson

Sun protection roof with rotatable blades or rotatable & retractable blades that can be integrated perfectly into new or existing structures.

**MORE INFORMATION:** 